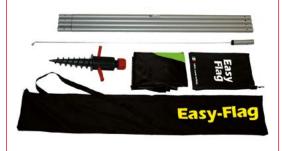

### **Easy-Flag Full Kit**

Easy-Flag full kit includes:

- . Transportation bag
- Fixer
- . **Aluminium poles** (frame)
- . Flag

Easy-Flag Mini is the flag designed to advertise your brand in a shop or a shopping corner. Quick to assemble and easy to handle thanks to the high quality materials, it's stable and can keep its shape for a long time. It's delivered in a complete kit including base, aluminium pole, fiberglass tip, polished metal base and it's contained in a single box. The flag can be customized with all kinds of graphic and colours. Digital printing for small quantities and serigraphic printing for big quantities.