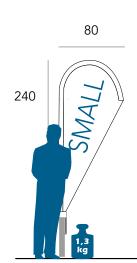

# **OUR SYMBOLS**

Available in four sizes in the classic "knife" shape, they can be put up and dismounted very quickly. The flag kit, enclosed in a strong polyester bag with zip, includes the screw ideal to fix the flag in soft ground such as grass, snow, sand and soil. Various metal bases are available, studied for different uses and fit for solid surfaces as concrete and asphalt. You can also order just the flag.

- · Large and small quantities
- · Aluminium anodized structure
- · Spring steel flexible tip

- · Quick and easy to assemble
- · Packaging designed for easy storage
- · Customized flag

The Easy-Flag Drop is a flag with the same features of the classic one but with a "drop shaped" flag, 100% made of polyester. Its complete kit is delivered in a strong polyester bag with a zip including the screw to fix it on soft grounds, advertising flag, anodized aluminium poles and flexible spring steel tip. Thanks to its structure it stays perfectly tight even with no wind. You can also order just the flag.