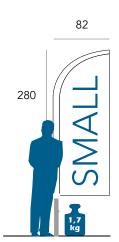

# **OUR SYMBOLS**

Available in four sizes in the classic "knife" shape, they can be put up and dismounted very quickly. The flag kit, enclosed in a strong polyester bag with zip, includes the screw ideal to fix the flag in soft ground such as grass, snow, sand and soil. Various metal bases are available, studied for different uses and fit for solid surfaces as concrete and asphalt. You can also order just the flag.

- · Large and small quantities
- · Aluminium anodized structure
- · Spring steel flexible tip

- · Quick and easy to assemble
- · Packaging designed for easy storage
- · Customized flag

The Easy-Flag Drop is a flag with the same features of the classic one but with a "drop shaped" flag, 100% made of polyester. Its complete kit is delivered in a strong polyester bag with a zip including the screw to fix it on soft grounds, advertising flag, anodized aluminium poles and flexible spring steel tip. Thanks to its structure it stays perfectly tight even with no wind. You can also order just the flag.