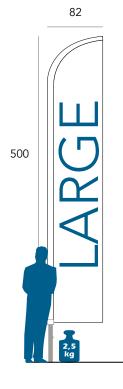

# **OUR SYMBOLS**

Available in four sizes in the classic "knife" shape, they can be put up and dismounted very quickly. The flag kit, enclosed in a strong polyester bag with zip, includes the screw ideal to fix the flag in soft ground such as grass, snow, sand and soil. Various metal bases are available, studied for different uses and fit for solid surfaces as concrete and asphalt. You can also order just the flag.

- · Large and small quantities
- · Aluminium anodized structure
- · Spring steel flexible tip

- · Quick and easy to assemble
- · Packaging designed for easy storage
- · Customized flag

The Easy-Flag Drop is a flag with the same features of the classic one but with a "drop shaped" flag, 100% made of polyester. Its complete kit is delivered in a strong polyester bag with a zip including the screw to fix it on soft grounds, advertising flag, anodized aluminium poles and flexible spring steel tip. Thanks to its structure it stays perfectly tight even with no wind. You can also order just the flag.