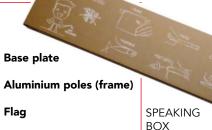

### **Easy-Flag Full Kit**

Easy-Flag full kit includes:

- . Transportation bag
- Fixer
- . **Aluminium poles** (frame)
- . Flag

Easy-Flag Mini is the flag designed to advertise your brand in a shop or a shopping corner. Quick to assemble and easy to handle thanks to the high quality materials, it's stable and can keep its shape for a long time. It's delivered in a complete kit including base, aluminium pole, fiberglass tip, polished metal base and it's contained in a single box. The flag can be customized with all kinds of graphic and colours. Digital printing for small quantities and serigraphic printing for big quantities.