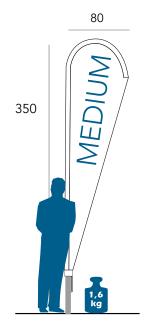

# **OUR SYMBOLS**

Available in four sizes in the classic "knife" shape, they can be put up and dismounted very quickly. The flag kit, enclosed in a strong polyester bag with zip, includes the screw ideal to fix the flag in soft ground such as grass, snow, sand and soil. Various metal bases are available, studied for different uses and fit for solid surfaces as concrete and asphalt. You can also order just the flag.

- · Large and small quantities
- · Aluminium anodized structure
- · Spring steel flexible tip

- · Quick and easy to assemble
- · Packaging designed for easy storage
- · Customized flag

The Easy-Flag Drop is a flag with the same features of the classic one but with a "drop shaped" flag, 100% made of polyester. Its complete kit is delivered in a strong polyester bag with a zip including the screw to fix it on soft grounds, advertising flag, anodized aluminium poles and flexible spring steel tip. Thanks to its structure it stays perfectly tight even with no wind. You can also order just the flag.