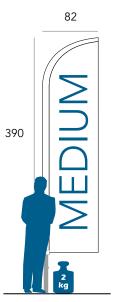

# **OUR SYMBOLS**

Available in four sizes in the classic "knife" shape, they can be put up and dismounted very quickly. The flag kit, enclosed in a strong polyester bag with zip, includes the screw ideal to fix the flag in soft ground such as grass, snow, sand and soil. Various metal bases are available, studied for different uses and fit for solid surfaces as concrete and asphalt. You can also order just the flag.

- · Large and small quantities
- · Aluminium anodized structure
- · Spring steel flexible tip

- · Quick and easy to assemble
- · Packaging designed for easy storage
- · Customized flag

The Easy-Flag Drop is a flag with the same features of the classic one but with a "drop shaped" flag, 100% made of polyester. Its complete kit is delivered in a strong polyester bag with a zip including the screw to fix it on soft grounds, advertising flag, anodized aluminium poles and flexible spring steel tip. Thanks to its structure it stays perfectly tight even with no wind. You can also order just the flag.