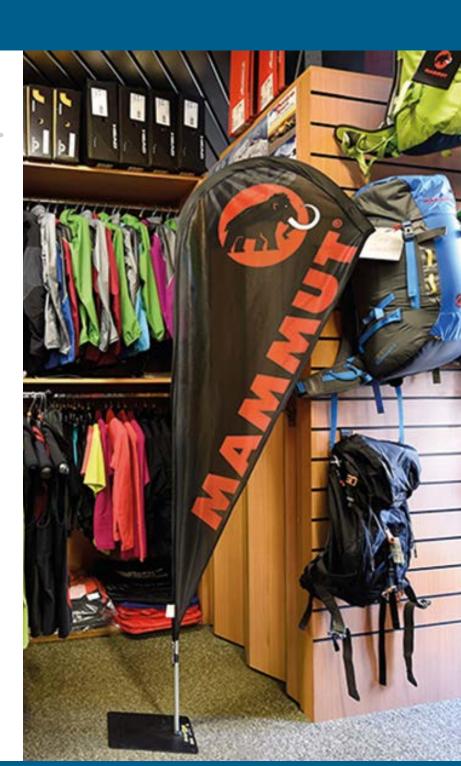

# **OUR SYMBOLS**

Available in four sizes in the classic "knife" shape, they can be put up and dismounted very quickly. The flag kit, enclosed in a strong polyester bag with zip, includes the screw ideal to fix the flag in soft ground such as grass, snow, sand and soil. Various metal bases are available, studied for different uses and fit for solid surfaces as concrete and asphalt. You can also order just the flag.

- · Large and small quantities
- · Aluminium anodized structure
- · Spring steel flexible tip

- · Quick and easy to assemble
- · Packaging designed for easy storage
- · Customized flag

The Easy-Flag Drop is a flag with the same features of the classic one but with a "drop shaped" flag, 100% made of polyester. Its complete kit is delivered in a strong polyester bag with a zip including the screw to fix it on soft grounds, advertising flag, anodized aluminium poles and flexible spring steel tip. Thanks to its structure it stays perfectly tight even with no wind. You can also order just the flag.

### **Easy-Flag Full Kit**

Easy-Flag full kit includes:

- . Transportation bag
- Fixer
- . **Aluminium poles** (frame)
- . Flag

Easy-Flag Mini is the flag designed to advertise your brand in a shop or a shopping corner. Quick to assemble and easy to handle thanks to the high quality materials, it's stable and can keep its shape for a long time. It's delivered in a complete kit including base, aluminium pole, fiberglass tip, polished metal base and it's contained in a single box. The flag can be customized with all kinds of graphic and colours. Digital printing for small quantities and serigraphic printing for big quantities.