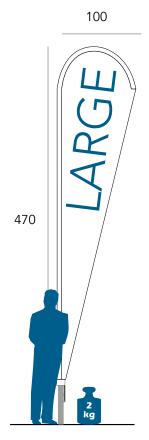

# **OUR SYMBOLS**

Available in four sizes in the classic "knife" shape, they can be put up and dismounted very quickly. The flag kit, enclosed in a strong polyester bag with zip, includes the screw ideal to fix the flag in soft ground such as grass, snow, sand and soil. Various metal bases are available, studied for different uses and fit for solid surfaces as concrete and asphalt. You can also order just the flag.

- · Large and small quantities
- · Aluminium anodized structure
- · Spring steel flexible tip

- · Quick and easy to assemble
- · Packaging designed for easy storage
- · Customized flag

The Easy-Flag Drop is a flag with the same features of the classic one but with a "drop shaped" flag, 100% made of polyester. Its complete kit is delivered in a strong polyester bag with a zip including the screw to fix it on soft grounds, advertising flag, anodized aluminium poles and flexible spring steel tip. Thanks to its structure it stays perfectly tight even with no wind. You can also order just the flag.