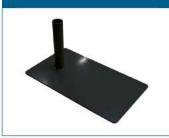

#### 40x40cm metal base

40x40cm metal base, for hard surfaces such as concrete, asphalt, soil and floors