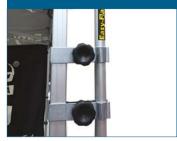

#### Kit 2 Bannerman Easy-Flag

Kit 2 Bannerman Easy-Flag fixing to the PRO Gazebo 40mm frame