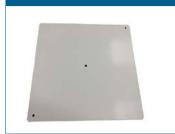

## 30 Kg concrete base

30 Kg concrete base, with a plastic coating

#### 20 Kg concrete base

20 Kg. concrete base, plastic coated