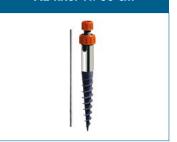

# **OUR SYMBOLS**

Available in four sizes in the classic "knife" shape, they can be put up and dismounted very quickly. The flag kit, enclosed in a strong polyester bag with zip, includes the screw ideal to fix the flag in soft ground such as grass, snow, sand and soil. Various metal bases are available, studied for different uses and fit for solid surfaces as concrete and asphalt. You can also order just the flag.