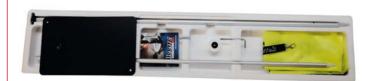

## Easy-Flag Mini Full Kit

Easy-Flag Mini full kit includes:

Base plate

Flag

Screws and allen key