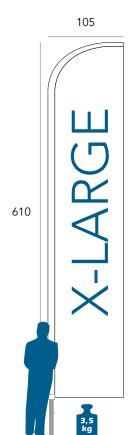

# **OUR SYMBOLS**

Available in four sizes in the classic "knife" shape, they can be put up and dismounted very quickly. The flag kit, enclosed in a strong polyester bag with zip, includes the screw ideal to fix the flag in soft ground such as grass, snow, sand and soil. Various metal bases are available, studied for different uses and fit for solid surfaces as concrete and asphalt. You can also order just the flag.

- · Large and small quantities
- · Aluminium anodized structure
- · Spring steel flexible tip

- · Quick and easy to assemble
- · Packaging designed for easy storage
- · Customized flag

The Easy-Flag Drop is a flag with the same features of the classic one but with a "drop shaped" flag, 100% made of polyester. Its complete kit is delivered in a strong polyester bag with a zip including the screw to fix it on soft grounds, advertising flag, anodized aluminium poles and flexible spring steel tip. Thanks to its structure it stays perfectly tight even with no wind. You can also order just the flag.