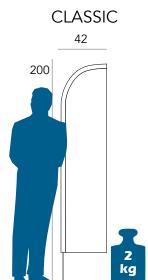

- · Large and small quantities
- · Aluminium anodized structure
- · Spring steel flexible tip

- · Quick and easy to assemble
- · Packaging designed for easy storage
- · Customized flag

The Easy-Flag Drop is a flag with the same features of the classic one but with a "drop shaped" flag, 100% made of polyester. Its complete kit is delivered in a strong polyester bag with a zip including the screw to fix it on soft grounds, advertising flag, anodized aluminium poles and flexible spring steel tip. Thanks to its structure it stays perfectly tight even with no wind. You can also order just the flag.