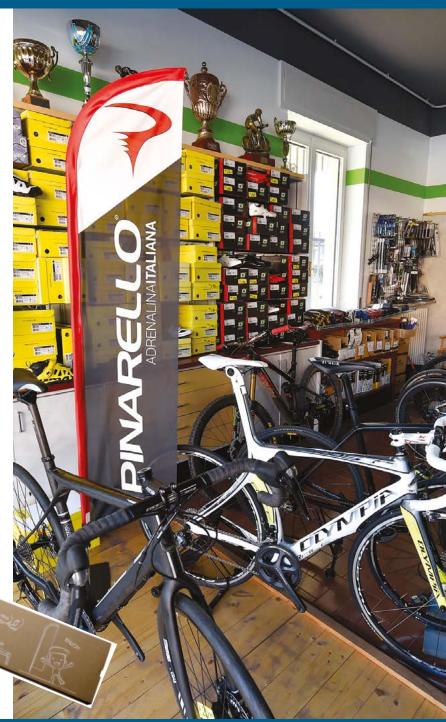

# **OUR SYMBOLS**

Available in four sizes in the classic "knife" shape, they can be put up and dismounted very quickly. The flag kit, enclosed in a strong polyester bag with zip, includes the screw ideal to fix the flag in soft ground such as grass, snow, sand and soil. Various metal bases are available, studied for different uses and fit for solid surfaces as concrete and asphalt. You can also order just the flag.

- · Large and small quantities
- · Aluminium anodized structure
- · Spring steel flexible tip

- · Quick and easy to assemble
- · Packaging designed for easy storage
- · Customized flag

The Easy-Flag Drop is a flag with the same features of the classic one but with a "drop shaped" flag, 100% made of polyester. Its complete kit is delivered in a strong polyester bag with a zip including the screw to fix it on soft grounds, advertising flag, anodized aluminium poles and flexible spring steel tip. Thanks to its structure it stays perfectly tight even with no wind. You can also order just the flag.