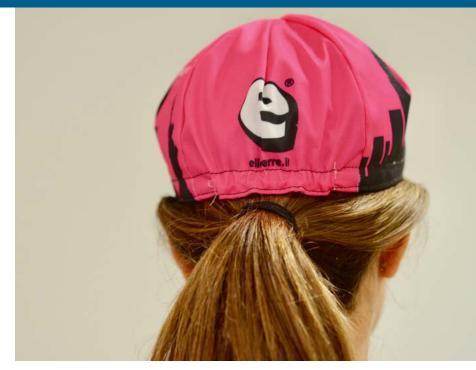

The cap 100% customizable with fluorescent colors. Breathable polyester fabric. Visor customizable. Elastic on the back to keep it stable on the head even on the move.

- · Printed on the entire surface even with fluorescent colors
- · Breathable polyester fabric
- · Customizable visor
- · Elastic on the back