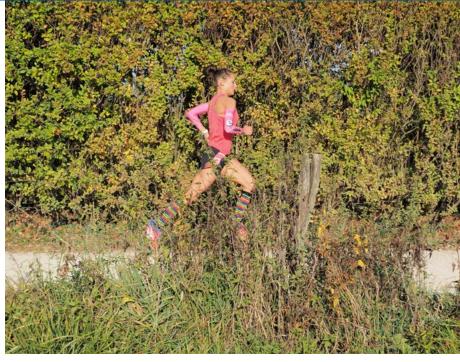

From this year ElleErre has the possibility to make it even in fluo colors.

- · Customized
- · Customized with Fluo colors
- · Size: 10x48cm
- · Elastic material

They have become a must to have in all kits for sporting athletes. A distinctive element, a way to differentiate, a technical element or fashion. From basketball players to ultratrailers, from cyclists to volleyballs: all are crazy about arm sleeve. ElleErre arm sleeves are customizable with any graphics and any color: even fluorescent.