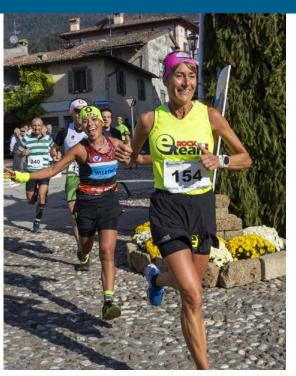

## **HEADBAND**

Headband are an important element for those who do sports, hold hair, sweat and dignity. For this reason the Headband are stealing and are a gadget field in all races. Organizers can personalize it with the logo of the event, sponsors, with the graphics they prefer. The headband we produce is elasticized in polyester fabric, comfortable and suitable for staying stable even during movement and physical activity.

From this year ElleErre has the possibility to make it even in fluo colors.

- · Customized
- · Customized with Fluo colors
- · Size: 10x48cm
- · Elastic material

They have become a must to have in all kits for sporting athletes. A distinctive element, a way to differentiate, a technical element or fashion. From basketball players to ultratrailers, from cyclists to volleyballs: all are crazy about arm sleeve. ElleErre arm sleeves are customizable with any graphics and any color: even fluorescent.