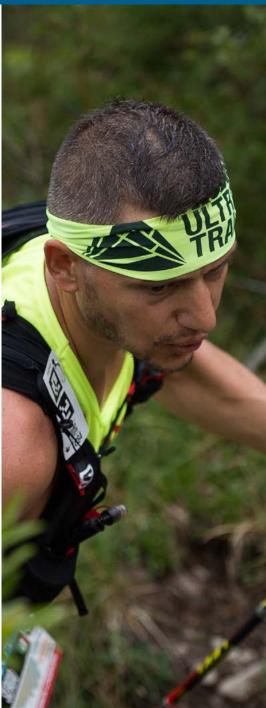

## **HEADBAND**

Headband are an important element for those who do sports, hold hair, sweat and dignity. For this reason the Headband are stealing and are a gadget field in all races. Organizers can personalize it with the logo of the event, sponsors, with the graphics they prefer. The headband we produce is elasticized in polyester fabric, comfortable and suitable for staying stable even during movement and physical activity.

From this year ElleErre has the possibility to make it even in fluo colors.

- · Customized
- · Customized with Fluo colors
- · Size: 10x48cm
- · Elastic material

They have become a must to have in all kits for sporting athletes. A distinctive element, a way to differentiate, a technical element or fashion. From basketball players to ultratrailers, from cyclists to volleyballs: all are crazy about arm sleeve. ElleErre arm sleeves are customizable with any graphics and any color: even fluorescent.