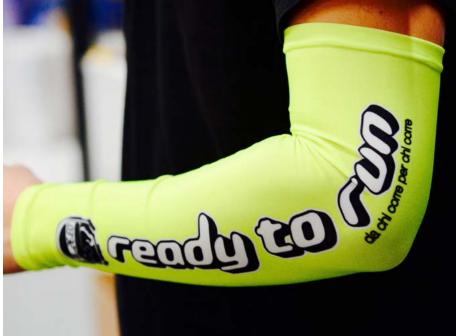

From this year ElleErre has the possibility to make it even in fluo colors.

- · Customized
- · Customized with Fluo colors
- · Size: 10x48cm
- · Elastic material

They have become a must to have in all kits for sporting athletes. A distinctive element, a way to differentiate, a technical element or fashion. From basketball players to ultratrailers, from cyclists to volleyballs: all are crazy about arm sleeve. ElleErre arm sleeves are customizable with any graphics and any color: even fluorescent.