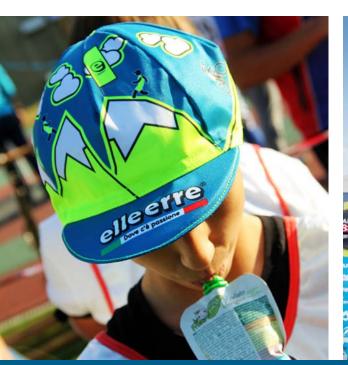

The cap 100% customizable with fluorescent colors. Breathable polyester fabric. Visor customizable. Elastic on the back to keep it stable on the head even on the move.

- · Printed on the entire surface even with fluorescent colors
- · Breathable polyester fabric
- · Customizable visor
- · Elastic on the back