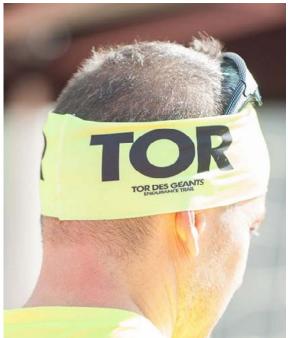

## **HEADBAND**

Headband are an important element for those who do sports, hold hair, sweat and dignity. For this reason the Headband are stealing and are a gadget field in all races. Organizers can personalize it with the logo of the event, sponsors, with the graphics they prefer. The headband we produce is elasticized in polyester fabric, comfortable and suitable for staying stable even during movement and physical activity.

From this year ElleErre has the possibility to make it even in fluo colors.

- · Customized
- · Customized with Fluo colors
- · Size: 10x48cm
- · Elastic material

They have become a must to have in all kits for sporting athletes. A distinctive element, a way to differentiate, a technical element or fashion. From basketball players to ultratrailers, from cyclists to volleyballs: all are crazy about arm sleeve. ElleErre arm sleeves are customizable with any graphics and any color: even fluorescent.