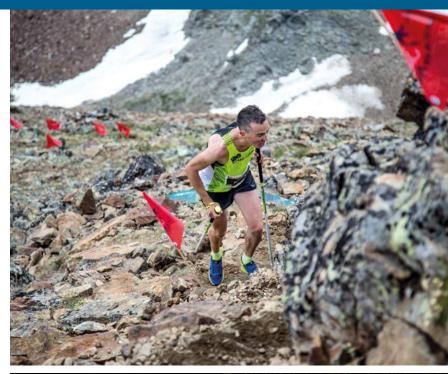

## MARKING FLAG

Marking flags are an indispensable tool for every outdoor event. Delimiting several areas of the race and pointing to the path is important for the security. For this reason ElleErre has designed and built this versatile marking flagship, easy to position and customizable at 100%.