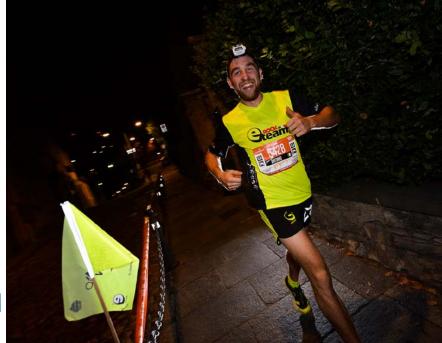

## MARKING FLAG

Marking flags are an indispensable tool for every outdoor event. Delimiting several areas of the race and pointing to the path is important for the security. For this reason ElleErre has designed and built this versatile marking flagship, easy to position and customizable at 100%.

. Standard size 23 x 33 cm

elleerre

The marking reflective flags are an indispensable tool for night events and competitions. Marking the route when it is dark is a matter of security. For this reason, ElleErre has designed and built this versatile 100% flagship, easy-to-locate and customizable flag, which has an high visibility tape.

Digital printingA reflective tape

. Nautical polyester fabric

. Beech wood striped

. Standard size 23 x 33 cm