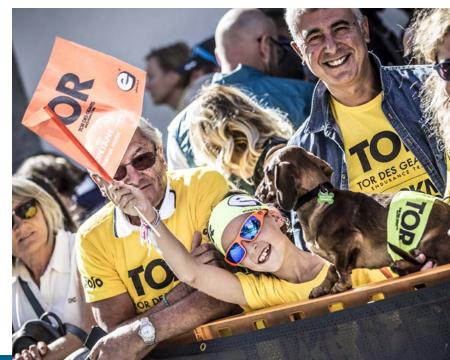

## HANDWAVING FLAGS

The handwaving flags during sport events are the best tool for visibility. Flags for fans and supporters are cheap and innovative. Swinging at the passage of athletes or on arrival is a pleasure for adults and children. Supporting flags, like all flags produced by ElleErre, are made of 100% nautical polyester, European flag-making high-grade material; in addition to being a 100% recyclable material, it's unique as a print-out and time-efficient.

· Digital printing

- Nautical polyester fabric
- . Wooden pole