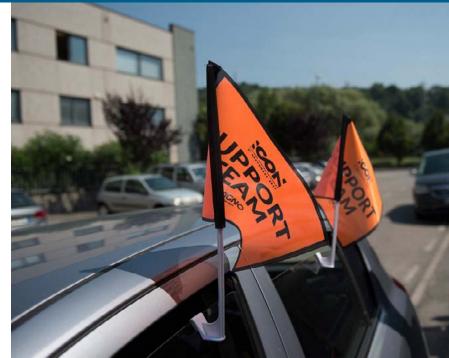

## **CAR FLAG**

Car flags are produced internally by ElleErre. Car flags are an economic and innovative means of communication. Car flags attract attention and capture the interest of those who see them.

Plastic car holder