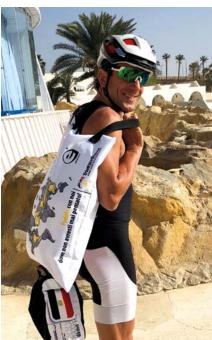

## **OUR SYMBOLS**

Any sport requires a change of shoes, even just a replacement between before and after the activity. We can customize the shoes bag that every athlete brings with them. The ElleErre shoes bags are customizable on both sides, they have a double zipper for the opening, an handy handle and a reinforced eyelet for air exchange. They are ideal as gadgets, such as prizes or race packs, as a kit of a team uniform of every sport. High print quality and brilliant colors make the ElleErre shoes bags an excellent communication and sponsorship tool.