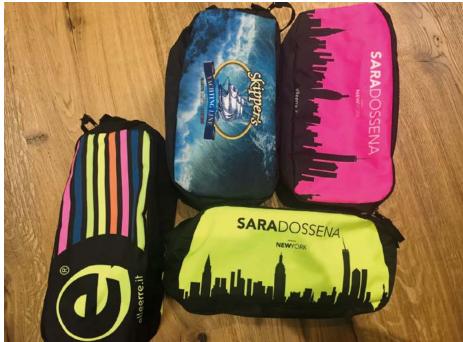

## **OUR SYMBOLS**

Any sport requires a change of shoes, even just a replacement between before and after the activity. We can customize the shoes bag that every athlete brings with them. The ElleErre shoes bags are customizable on both sides, they have a double zipper for the opening, an handy handle and a reinforced eyelet for air exchange. They are ideal as gadgets, such as prizes or race packs, as a kit of a team uniform of every sport. High print quality and brilliant colors make the ElleErre shoes bags an excellent communication and sponsorship tool.

- · Customizable with any type of graphics or colors
- · Double zipper to facilitate opening
- · Practical handle
- · Reinforced eyelet for air change

The ElleErresport bag is designed for every kind of sports and it's perfect for travelling. Customizable on both sides even with fluo colors it is an ideal tool for sponsoring and teams. The luggage compartment bag is made of flameproof polyester fabric, the sport bag has a zipper on the top of the bag and it has two handcuffed. The standard measures are  $60 \times 38$  cm but ElleErre is able to make bags of any size according to the needs.