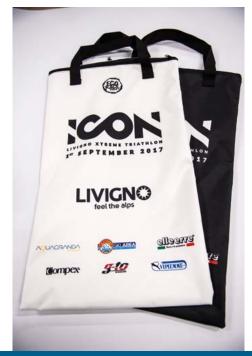

## **OUR SYMBOLS**

Any sport requires a change of shoes, even just a replacement between before and after the activity. We can customize the shoes bag that every athlete brings with them. The ElleErre shoes bags are customizable on both sides, they have a double zipper for the opening, an handy handle and a reinforced eyelet for air exchange. They are ideal as gadgets, such as prizes or race packs, as a kit of a team uniform of every sport. High print quality and brilliant colors make the ElleErre shoes bags an excellent communication and sponsorship tool.