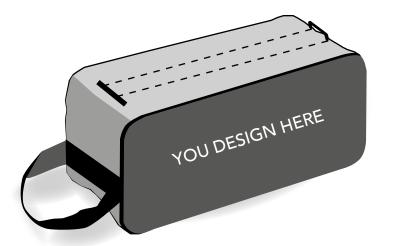

## **OUR SYMBOLS**

Any sport requires a change of shoes, even just a replacement between before and after the activity. We can customize the shoes bag that every athlete brings with them. The ElleErre shoes bags are customizable on both sides, they have a double zipper for the opening, an handy handle and a reinforced eyelet for air exchange. They are ideal as gadgets, such as prizes or race packs, as a kit of a team uniform of every sport. High print quality and brilliant colors make the ElleErre shoes bags an excellent communication and sponsorship tool.

- · Customizable with any type of graphics or colors
- · Double zipper to facilitate opening
- · Practical handle
- · Reinforced eyelet for air change

The ElleErresport bag is designed for every kind of sports and it's perfect for travelling. Customizable on both sides even with fluo colors it is an ideal tool for sponsoring and teams. The luggage compartment bag is made of flameproof polyester fabric, the sport bag has a zipper on the top of the bag and it has two handcuffed. The standard measures are  $60 \times 38$  cm but ElleErre is able to make bags of any size according to the needs.