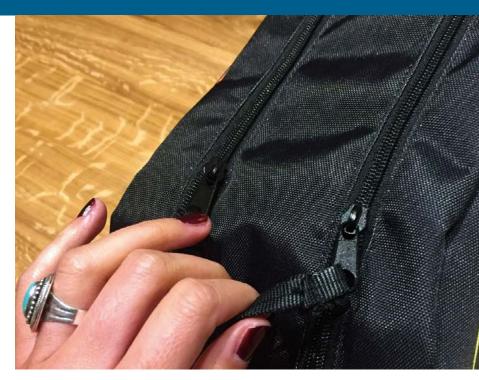

## **OUR SYMBOLS**

Any sport requires a change of shoes, even just a replacement between before and after the activity. We can customize the shoes bag that every athlete brings with them. The ElleErre shoes bags are customizable on both sides, they have a double zipper for the opening, an handy handle and a reinforced eyelet for air exchange. They are ideal as gadgets, such as prizes or race packs, as a kit of a team uniform of every sport. High print quality and brilliant colors make the ElleErre shoes bags an excellent communication and sponsorship tool.

- · Customizable with any type of graphics or colors
- · Double zipper to facilitate opening
- · Practical handle
- · Reinforced eyelet for air change

The ElleErresport bag is designed for every kind of sports and it's perfect for travelling. Customizable on both sides even with fluo colors it is an ideal tool for sponsoring and teams. The luggage compartment bag is made of flameproof polyester fabric, the sport bag has a zipper on the top of the bag and it has two handcuffed. The standard measures are  $60 \times 38$  cm but ElleErre is able to make bags of any size according to the needs.