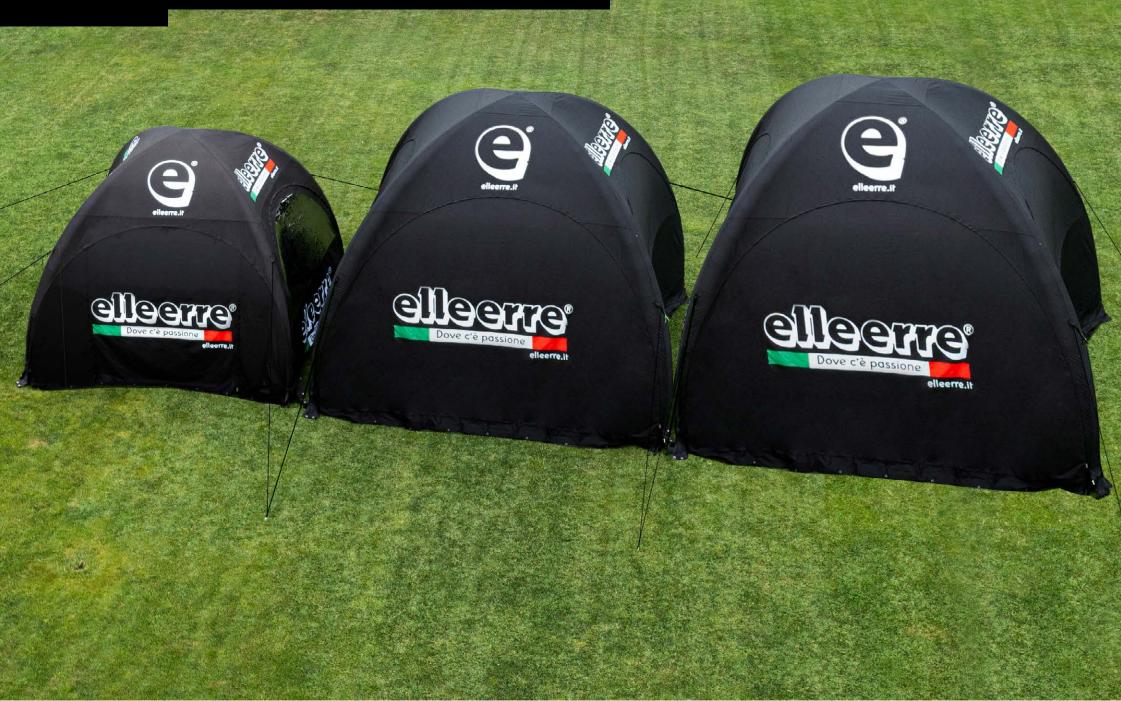

The Inflatable Tent is suitable for all outdoor events, in order to create a truly unique exhibition space. The lightweight professional structure has four inflatable legs that provide exceptional stability. Quick and easy to assemble, it inflates quickly thanks to the help of an electric pump.

The structure is equipped with over pressure valves that automatically release the air in access when the optimal pressure is reached.

The whole series of inflatable tents are composed of strong zippers, indispensable for mounting walls to the roof and all accessories can be removed without changing the structure.

High quality fabric is waterproof and fireproof.

The Inflatable Tent is completely customizable throught high quality digital printing.

Accessories are available such as specific sandbag for all sizes, lights, steel pins and walls with doors and windows that can be customized on customer request