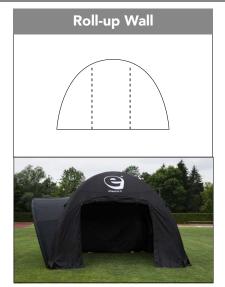

High quality fabric is waterproof and fireproof.

The Inflatable Tent is completely customizable throught high quality digital printing.

Accessories are available such as specific sandbag for all sizes, lights, steel pins and walls with doors and windows that can be customized on customer request