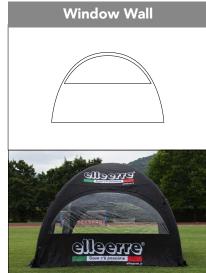

High quality fabric is waterproof and fireproof.

The Inflatable Tent is completely customizable throught high quality digital printing.

Accessories are available such as specific sandbag for all sizes, lights, steel pins and walls with doors and windows that can be customized on customer request