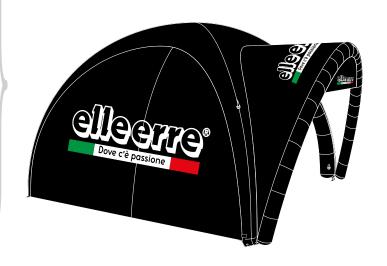

The Inflatable Tent is suitable for all outdoor events, in order to create a truly unique exhibition space. The lightweight professional structure has four inflatable legs that provide exceptional stability. Quick and easy to assemble, it inflates quickly thanks to the help of an electric pump.

High quality fabric is waterproof and fireproof.

The Inflatable Tent is completely customizable throught high quality digital printing.

Accessories are available such as specific sandbag for all sizes, lights, steel pins and walls with doors and windows that can be customized on customer request