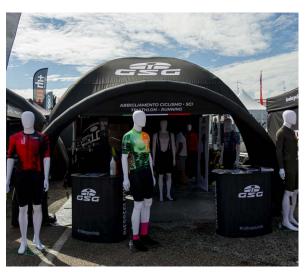

The Inflatable Tent is suitable for all outdoor events, in order to create a truly unique exhibition space. The lightweight professional structure has four inflatable legs that provide exceptional stability. Quick and easy to assemble, it inflates quickly thanks to the help of an electric pump.

High quality fabric is waterproof and fireproof.

The Inflatable Tent is completely customizable throught high quality digital printing.

Accessories are available such as specific sandbag for all sizes, lights, steel pins and walls with doors and windows that can be customized on customer request

### **MODULARLY EXPANDABLE**

**Awning Banner**