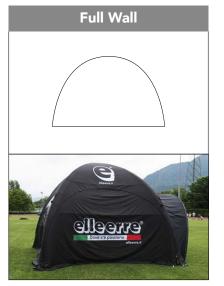

| DIMENSIONS AND SIZE                                                |                                            |                                            |                                          |
|--------------------------------------------------------------------|--------------------------------------------|--------------------------------------------|------------------------------------------|
| 3x3 m                                                              | 4x4 m                                      | 5x5 m                                      | 6x6                                      |
| 3 m                                                                | 2.25 m                                     | 3.45 m                                     | 9 m m Tr.4.                              |
| m²: 9                                                              | m²: 16                                     | m²: 25                                     | m²: 36                                   |
| Overall Height: 2,35 m                                             | Overall Height: 2,75 m                     | Overall Height: 3,45 m                     | Overall Height: 4,17 m                   |
| Clearance Height: 1,9 m                                            | Clearance Height: 2,25 m                   | Clearance Height: 2,75 m                   | Clearance Height: 3,4 m                  |
| Frame, Roof and carry case Weight: 11,5 Kg                         | Frame, Roof and carry case Weight: 15,5 Kg | Frame, Roof and carry case Weight: 20,5 Kg | Frame, Roof and carry case Weight: 29 Kg |
| Frame Profile Diameter: 20 cm                                      | Frame Profile Diameter: 26 cm              | Frame Profile Diameter: 33 cm              | Frame Profile Diameter: 40 cm            |
| Frame Material: Dacron, 170 gr                                     |                                            |                                            |                                          |
| Frame Colors: Black, White, Red, Blue, Yellow, Green, Grey, Orange |                                            |                                            |                                          |
| Roof Material: 600D polyester PU coating, 215 gsm                  |                                            |                                            |                                          |
| Fabric Feature: Waterproof, CPAI-84 Fire-retardant, UV-            | Protection                                 |                                            |                                          |