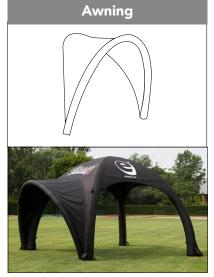

|
| Roof Material: 600D polyester PU coating, 215 gsm                  |                                            |                                            |                                          |
| Fabric Feature: Waterproof, CPAI-84 Fire-retardant, UV-            | Protection                                 |                                            |                                          |





### **ACCESSORIES**



Suitable for fixing and giving more stability to the inflatable placed on grass. Weight: 1,5 Kg.



Suitable to be filled



Output: 1700V | Power: 1000W Weight: 1.7kg | Packing: 25x23x19cm



Waterproof Led structure



The connection tunnel is suitable for connecting two inflatable tent

### **MODULARLY EXPANDABLE**











**Awning Banner**