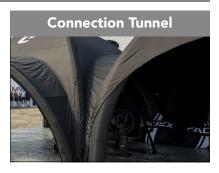

Waterproof Led structure

The connection tunnel is suitable for connecting two inflatable tent