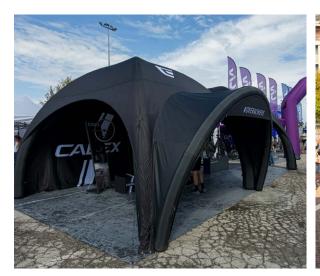

The Inflatable Tent is suitable for all outdoor events, in order to create a truly unique exhibition space. The lightweight professional structure has four inflatable legs that provide exceptional stability. Quick and easy to assemble, it inflates quickly thanks to the help of an electric pump.

High quality fabric is waterproof and fireproof.

The Inflatable Tent is completely customizable throught high quality digital printing.

Accessories are available such as specific sandbag for all sizes, lights, steel pins and walls with doors and windows that can be customized on customer request