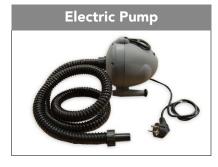

The Inflatable Tent is suitable for all outdoor events, in order to create a truly unique exhibition space. The lightweight professional structure has four inflatable legs that provide exceptional stability. Quick and easy to assemble, it inflates quickly thanks to the help of an electric pump.

### **ACCESSORIES**

Suitable for fixing and giving more stability to the inflatable placed on grass. Weight: 1,5 Kg.

Suitable to be filled

Output: 1700V | Power: 1000W Weight: 1.7kg | Packing: 25x23x19cm