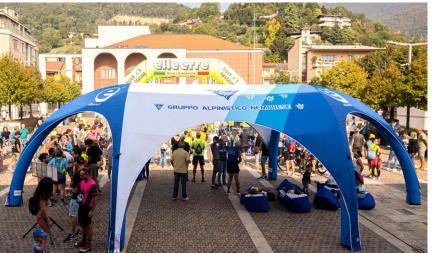

The Inflatable Tent is suitable for all outdoor events, in order to create a truly unique exhibition space. The lightweight professional structure has four inflatable legs that provide exceptional stability. Quick and easy to assemble, it inflates quickly thanks to the help of an electric pump.

High quality fabric is waterproof and fireproof.

The Inflatable Tent is completely customizable throught high quality digital printing.

Accessories are available such as specific sandbag for all sizes, lights, steel pins and walls with doors and windows that can be customized on customer request