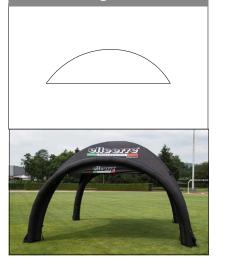

High quality fabric is waterproof and fireproof.

The Inflatable Tent is completely customizable throught high quality digital printing.

Accessories are available such as specific sandbag for all sizes, lights, steel pins and walls with doors and windows that can be customized on customer request