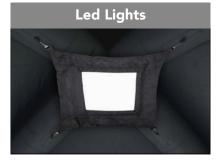

Waterproof Led structure

The connection tunnel is suitable for connecting two inflatable tent