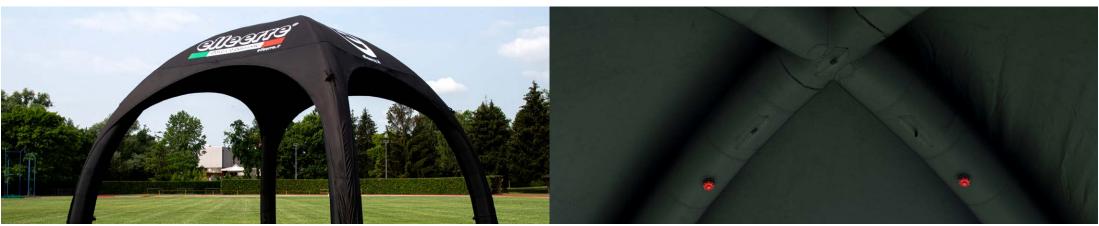

Waterproof Led structure

The connection tunnel is suitable for connecting two inflatable tent