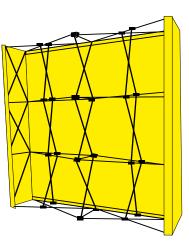

Water repellent material

Insulating material

Machine washable

Recycled

Certified

Sometimes having a backdrop during photo shoots, meetings or festivals is essential. Our backdrops are digitally printed and therefore fully customizable as for the graphic and the colours. The fabric is 100% fireproof polyester.

- · Digital printing
- High definition printing
  Ideal for outdoors and indoors
- · One-sided

- · No color limit
- · Available in two sizes:
- a) 300 x 200 cm (base, height)
- b) 225 x 225 cm