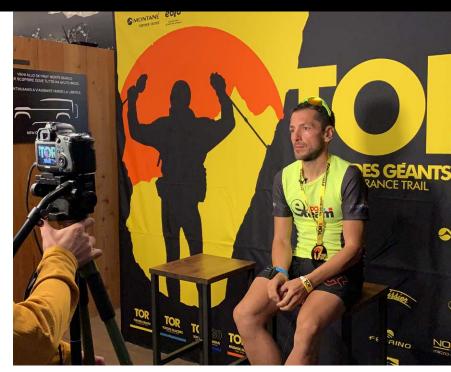

Water repellent material

Insulating material

Machine washable

Recycled

Certified

Sometimes having a backdrop during photo shoots, meetings or festivals is essential. Our backdrops are digitally printed and therefore fully customizable as for the graphic and the colours. The fabric is 100% fireproof polyester.

- · Digital printing
- High definition printing
  Ideal for outdoors and indoors
- · One-sided

- · No color limit
- · Available in two sizes:
- a) 300 x 200 cm (base, height)
- b) 225 x 225 cm