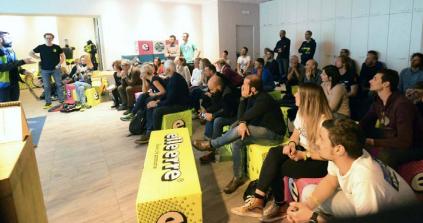

Water repellent material

Insulating material

Machine washable

Recycled

Certified

The Easy-Relax line has been created to offer relax areas during your events. Adaptable, fully customizable, the Easy-Relax line is printed on waterproof and fireproof class 1 polyester fabric. All the products of the Easy-Relax line can be used both indoors and outdoors. The Easy-Relax Cube is perfect as a seating as well as a piece of furniture in your shop or point of sale. Available both in smaller and larger quantities.

The Easy-Relax line has been designed to offer relax areas during your event. The Easy-Relax G-Cube is the brand new, fully customizable pouf with a cozy rigid foam padding, that ensure the pouf to get back in shape after every usage. The seat is stable and confortable and the design can be customized with all kind of photos, illustrations, logos and graphics. The fabric used for the Easy-Relax G-Cube makes it ideal for events, fairs, indoor events and usage in shopping centres.

The Easy-Relax line is completed by a new product, ideal to decorate stands, conference areas and relax areas: the G-Cube sofa, a fully customizable soft bench.

The rigid foam padding on the inside and removable and washable elastic fabric on the outside make this sofa the ideal piece of furniture for various events na doccasion, such as conferences, shops, fairs, shopping centres and much more.