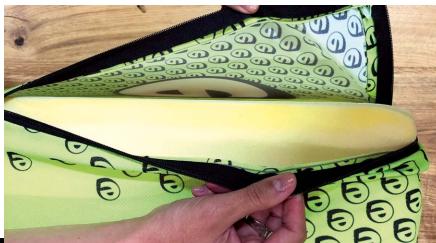

- · Comfortable and handy cube 40 cm x 40 cm x 46 cm
- · Excellent brand visibility
- · Digital printing
- · Class 1 waterproof and fireproof fabric on the outside
- · Polystirene microspheres inside
- · Ideal for outdoors and indoors
- · Printing on five sides, black background
- · 100% polyester fabric

- $\cdot$  Comfortable and practical cylinders ø 47 cm / h.46 cm
- · Digital printing
- · Class 1 waterproof and fireproof polyester fabric
- · Polystirene microspheres inside
- · Ideal for outdoors and indoors
- · Customizable seat and sides
- · Black base