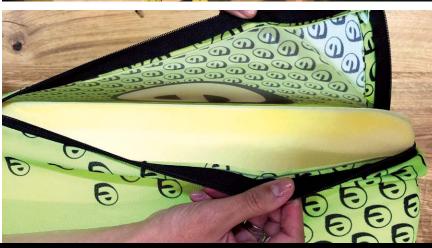

The Easy-Relax line has been designed to offer relax areas during your event. The Easy-Relax G-Cube is the brand new, fully customizable pouf with a cozy rigid foam padding, that ensure the pouf to get back in shape after every usage. The seat is stable and confortable and the design can be customized with all kind of photos, illustrations, logos and graphics. The fabric used for the Easy-Relax G-Cube makes it ideal for events, fairs, indoor events and usage in shopping centres.

- · Comfortable and handy 45 cm x 45 cm x 45 cm
- · Excellent visibility of the brand
- · Digital printing
- · Digital printing
- · Foam interior
- · Removable and washable
- · Ideal for outdoors and indoors
- · Printing on five sides, black background