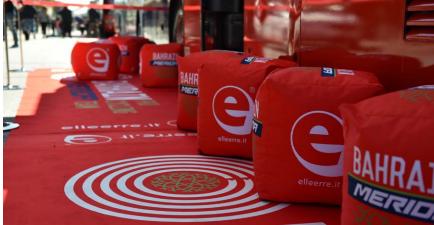

Water repellent material

Insulating material

Machine washable

Recycled

Certified

The Easy-Relax line has been created to offer relax areas during your events. Adaptable, fully customizable, the Easy-Relax line is printed on waterproof and fireproof class 1 polyester fabric. All the products of the Easy-Relax line can be used both indoors and outdoors. The Easy-Relax Cube is perfect as a seating as well as a piece of furniture in your shop or point of sale. Available both in smaller and larger quantities.

- · Comfortable and handy cube 40 cm x 40 cm x 46 cm
- · Excellent brand visibility
- · Digital printing
- · Class 1 waterproof and fireproof fabric on the outside
- · Polystirene microspheres inside
- · Ideal for outdoors and indoors
- · Printing on five sides, black background
- · 100% polyester fabric