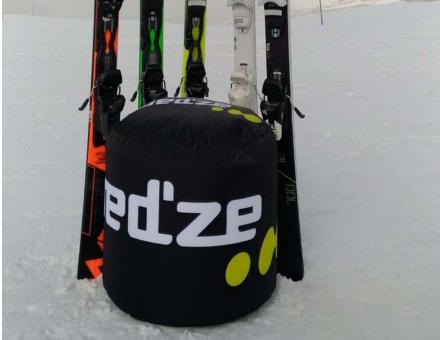

The Easy-Relax Tube is the cylinder-shaped pouf to decorate shops and point of sale. It is available in smaller and larger quantities and is fully customizable (no limits of graphics or colours). The waterproof and fireproof class 1 polyester fabric makes it ideal both for indoor and outdoor usage.

- $\cdot$  Comfortable and practical cylinders ø 47 cm / h.46 cm
- · Digital printing
- · Class 1 waterproof and fireproof polyester fabric
- · Polystirene microspheres inside
- · Ideal for outdoors and indoors
- · Customizable seat and sides
- · Black base