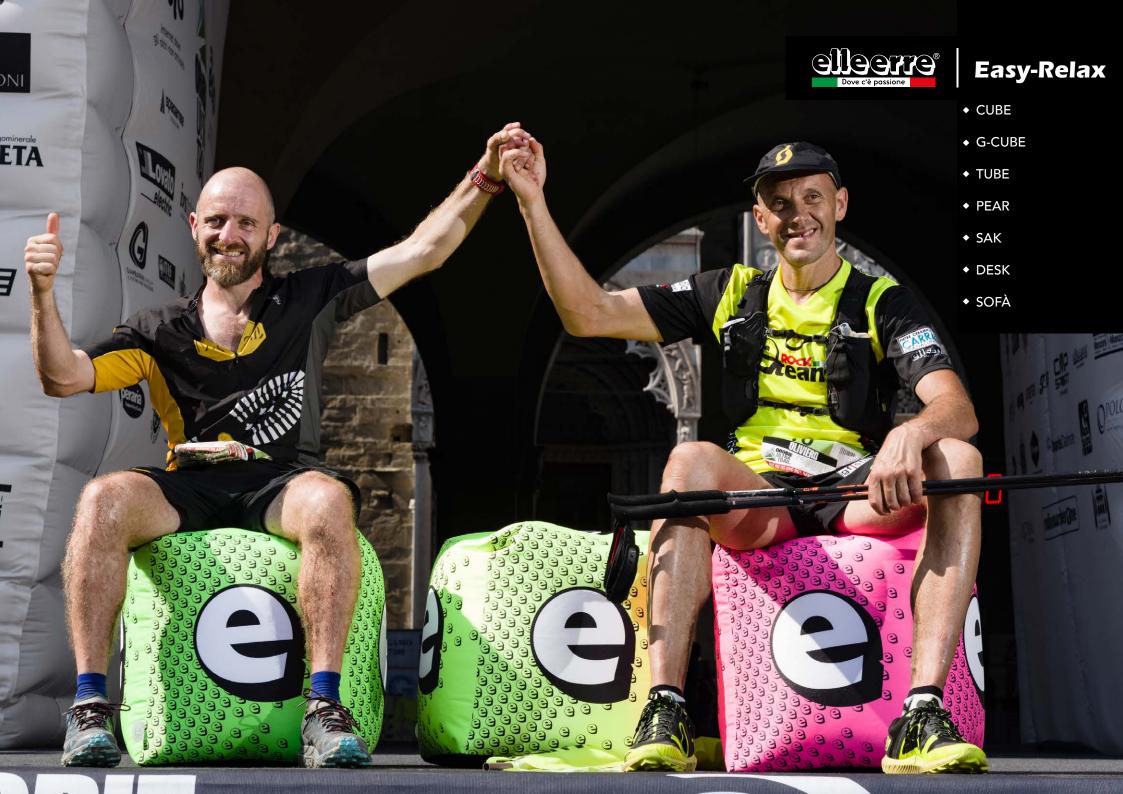

Water repellent material

Insulating material

Machine washable

Recycled

Certified

The Easy-Relax line has been created to offer relax areas during your events. Adaptable, fully customizable, the Easy-Relax line is printed on waterproof and fireproof class 1 polyester fabric. All the products of the Easy-Relax line can be used both indoors and outdoors. The Easy-Relax Cube is perfect as a seating as well as a piece of furniture in your shop or point of sale. Available both in smaller and larger quantities.

- · Comfortable and handy cube 40 cm x 40 cm x 46 cm
- · Excellent brand visibility
- · Digital printing
- · Class 1 waterproof and fireproof fabric on the outside
- · Polystirene microspheres inside
- · Ideal for outdoors and indoors
- · Printing on five sides, black background
- · 100% polyester fabric

The Easy-Relax line has been designed to offer relax areas during your event. The Easy-Relax G-Cube is the brand new, fully customizable pouf with a cozy rigid foam padding, that ensure the pouf to get back in shape after every usage. The seat is stable and confortable and the design can be customized with all kind of photos, illustrations, logos and graphics. The fabric used for the Easy-Relax G-Cube makes it ideal for events, fairs, indoor events and usage in shopping centres.

The Easy-Relax line is completed by a new product, ideal to decorate stands, conference areas and relax areas: the G-Cube sofa, a fully customizable soft bench.

The rigid foam padding on the inside and removable and washable elastic fabric on the outside make this sofa the ideal piece of furniture for various events na doccasion, such as conferences, shops, fairs, shopping centres and much more.