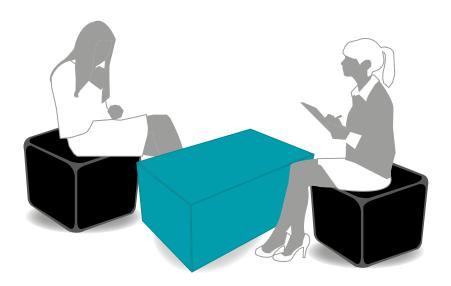

Water repellent material

Insulating material

Machine washable

Recycled

Certified

The Easy-Relax line has been created to offer relax areas during your events. Adaptable, fully customizable, the Easy-Relax line is printed on waterproof and fireproof class 1 polyester fabric. All the products of the Easy-Relax line can be used both indoors and outdoors. The Easy-Relax Cube is perfect as a seating as well as a piece of furniture in your shop or point of sale. Available both in smaller and larger quantities.

- · Comfortable and handy cube 40 cm x 40 cm x 46 cm
- · Excellent brand visibility
- · Digital printing
- · Class 1 waterproof and fireproof fabric on the outside
- · Polystirene microspheres inside
- · Ideal for outdoors and indoors
- · Printing on five sides, black background
- · 100% polyester fabric