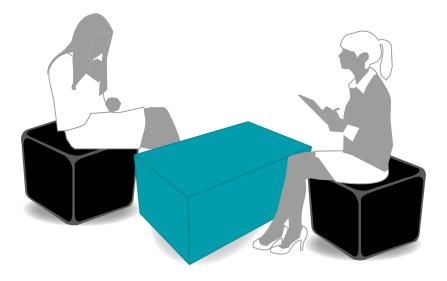

- · Comfortable and practical rectangular sacks 155 cm x 140 cm
- · Polystirene microspheres inside
- · Ideal for outdoors and indoors
- · Can be customized on two sides

The Desk completes the Easy-Relax line: perfect for events, shows and fairs, it is a great way to promote your brand, adaptable and functional at the same time. It is made of 100% certified fireproof polyester, therefore it is suitable also for public events and fairs. The desk is printed on five sides with digital technology, with no limits of customization as far as for colours, graphics or pictures. The fabric is waterproof, fireproof and filled with polystyrene microspheres. On the inside of the top side a wooden board enables to use it as a proper desk.

The features of the fabric make this product suitable both for indoor and outdoor use. All the products of the Easy-Relax line can be used both indoors and outdoors.

- · Comfortable and handy desk: 40 cm x 80 cm x 46 cm
- · Excellent brand visibility
- · Class 1 waterproof and fireproof polyester fabric
- · Ideal for indoors and outdoors
- · Filled with polystyrene, has a hard top side