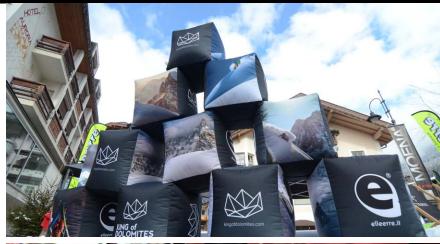

Water repellent material

Insulating material

Machine washable

Recycled

Certified

The Easy-Relax line has been created to offer relax areas during your events. Adaptable, fully customizable, the Easy-Relax line is printed on waterproof and fireproof class 1 polyester fabric. All the products of the Easy-Relax line can be used both indoors and outdoors. The Easy-Relax Cube is perfect as a seating as well as a piece of furniture in your shop or point of sale. Available both in smaller and larger quantities.

- · Comfortable and handy cube 40 cm x 40 cm x 46 cm
- · Excellent brand visibility
- · Digital printing
- · Class 1 waterproof and fireproof fabric on the outside
- · Polystirene microspheres inside
- · Ideal for outdoors and indoors
- · Printing on five sides, black background
- · 100% polyester fabric