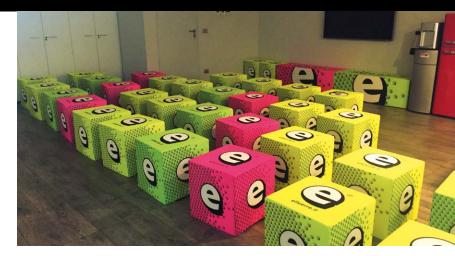

Water repellent material

Insulating material

Machine washable

Recycled

Certified

The Easy-Relax line has been created to offer relax areas during your events. Adaptable, fully customizable, the Easy-Relax line is printed on waterproof and fireproof class 1 polyester fabric. All the products of the Easy-Relax line can be used both indoors and outdoors. The Easy-Relax Cube is perfect as a seating as well as a piece of furniture in your shop or point of sale. Available both in smaller and larger quantities.

- · Comfortable and handy cube 40 cm x 40 cm x 46 cm
- · Excellent brand visibility
- · Digital printing
- · Class 1 waterproof and fireproof fabric on the outside
- · Polystirene microspheres inside
- · Ideal for outdoors and indoors
- · Printing on five sides, black background
- · 100% polyester fabric