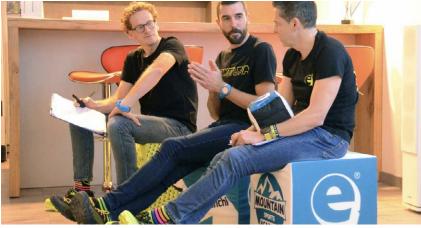

Water repellent material

Insulating material

Machine washable

Recycled

Certified

The Easy-Relax line has been created to offer relax areas during your events. Adaptable, fully customizable, the Easy-Relax line is printed on waterproof and fireproof class 1 polyester fabric. All the products of the Easy-Relax line can be used both indoors and outdoors. The Easy-Relax Cube is perfect as a seating as well as a piece of furniture in your shop or point of sale. Available both in smaller and larger quantities.

- · Comfortable and handy cube 40 cm x 40 cm x 46 cm
- · Excellent brand visibility
- · Digital printing
- · Class 1 waterproof and fireproof fabric on the outside
- · Polystirene microspheres inside
- · Ideal for outdoors and indoors
- · Printing on five sides, black background
- · 100% polyester fabric