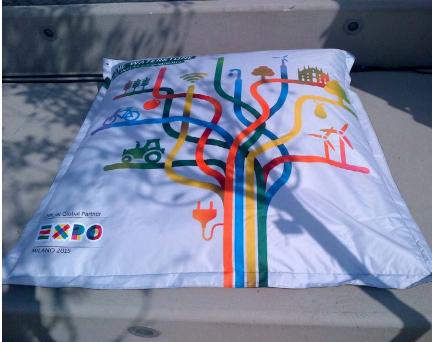

Water repellent material

Insulating material

Machine washable

Recycled

Certified

The Easy-Relax line has been created to offer relax areas during your events. Adaptable, fully customizable, the Easy-Relax line is printed on waterproof and fireproof class 1 polyester fabric. All the products of the Easy-Relax line can be used both indoors and outdoors. The Easy-Relax Cube is perfect as a seating as well as a piece of furniture in your shop or point of sale. Available both in smaller and larger quantities.

- · Comfortable and handy pear base Ø 67x90 cm.
- · Polystirene microspheres inside
- · Ideal for outdoors and indoors
- · Can be customized on six sides

The Easy-Relax line has been created to offer relax areas during your events. Fully customizable with no limits of graphics or colours, all the Easy-Relax products are printed on waterproof and fireproof class 1 polyester fabric, making them ideal for both indoor and outdoor use.

- · Comfortable and practical rectangular sacks 155 cm x 140 cm
- · Polystirene microspheres inside
- · Ideal for outdoors and indoors
- · Can be customized on two sides

The Desk completes the Easy-Relax line: perfect for events, shows and fairs, it is a great way to promote your brand, adaptable and functional at the same time. It is made of 100% certified fireproof polyester, therefore it is suitable also for public events and fairs. The desk is printed on five sides with digital technology, with no limits of customization as far as for colours, graphics or pictures. The fabric is waterproof, fireproof and filled with polystyrene microspheres. On the inside of the top side a wooden board enables to use it as a proper desk.