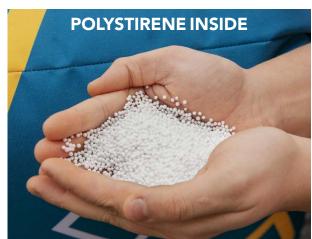

- · Comfortable and handy cube 40 cm x 40 cm x 46 cm
- · Excellent brand visibility
- · Digital printing
- · Class 1 waterproof and fireproof fabric on the outside
- · Polystirene microspheres inside
- · Ideal for outdoors and indoors
- · Printing on five sides, black background
- · 100% polyester fabric

- $\cdot$  Comfortable and practical cylinders ø 47 cm / h.46 cm
- · Digital printing
- · Class 1 waterproof and fireproof polyester fabric
- · Polystirene microspheres inside
- · Ideal for outdoors and indoors
- · Customizable seat and sides
- · Black base

- · Comfortable and handy pear base Ø 67x90 cm.
- · Polystirene microspheres inside
- · Ideal for outdoors and indoors
- · Can be customized on six sides

The Easy-Relax line has been created to offer relax areas during your events. Fully customizable with no limits of graphics or colours, all the Easy-Relax products are printed on waterproof and fireproof class 1 polyester fabric, making them ideal for both indoor and outdoor use.

- · Comfortable and practical rectangular sacks 155 cm x 140 cm
- · Polystirene microspheres inside
- · Ideal for outdoors and indoors
- · Can be customized on two sides

The Desk completes the Easy-Relax line: perfect for events, shows and fairs, it is a great way to promote your brand, adaptable and functional at the same time. It is made of 100% certified fireproof polyester, therefore it is suitable also for public events and fairs. The desk is printed on five sides with digital technology, with no limits of customization as far as for colours, graphics or pictures. The fabric is waterproof, fireproof and filled with polystyrene microspheres. On the inside of the top side a wooden board enables to use it as a proper desk.