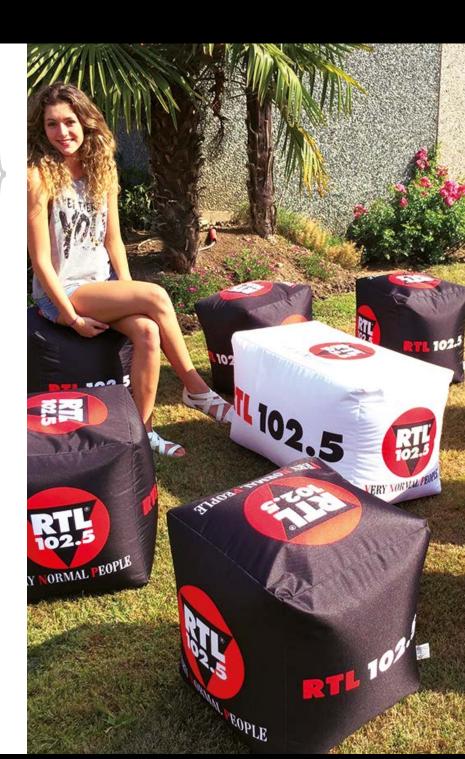

- · Comfortable and handy cube 40 cm x 40 cm x 46 cm
- · Excellent brand visibility
- · Digital printing
- · Class 1 waterproof and fireproof fabric on the outside
- · Polystirene microspheres inside
- · Ideal for outdoors and indoors
- · Printing on five sides, black background
- · 100% polyester fabric