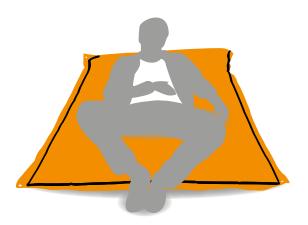

Easy-Relax Pear is an original furnishing accessory and it is ideal as a seat in shops and sale pointsIt can be produced in large or small quantities. Fully customizable with no limits of graphics or colours, it is printed on waterproof and fireproof class 1 polyester fabric. All the products of the Easy-Relax line can be used both indoors and outdoors.

- · Comfortable and handy pear base Ø 67x90 cm.
- · Polystirene microspheres inside
- · Ideal for outdoors and indoors
- · Can be customized on six sides

The Easy-Relax line has been created to offer relax areas during your events. Fully customizable with no limits of graphics or colours, all the Easy-Relax products are printed on waterproof and fireproof class 1 polyester fabric, making them ideal for both indoor and outdoor use.