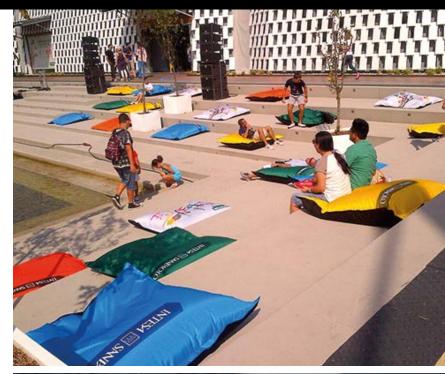

Water repellent material

Insulating material

Machine washable

Recycled

Certified

The Easy-Relax line has been created to offer relax areas during your events. Adaptable, fully customizable, the Easy-Relax line is printed on waterproof and fireproof class 1 polyester fabric. All the products of the Easy-Relax line can be used both indoors and outdoors. The Easy-Relax Cube is perfect as a seating as well as a piece of furniture in your shop or point of sale. Available both in smaller and larger quantities.

- · Comfortable and handy pear base Ø 67x90 cm.
- · Polystirene microspheres inside
- · Ideal for outdoors and indoors
- · Can be customized on six sides

The Easy-Relax line has been created to offer relax areas during your events. Fully customizable with no limits of graphics or colours, all the Easy-Relax products are printed on waterproof and fireproof class 1 polyester fabric, making them ideal for both indoor and outdoor use.

- · Comfortable and practical rectangular sacks 155 cm x 140 cm
- · Polystirene microspheres inside
- · Ideal for outdoors and indoors
- · Can be customized on two sides

The Desk completes the Easy-Relax line: perfect for events, shows and fairs, it is a great way to promote your brand, adaptable and functional at the same time. It is made of 100% certified fireproof polyester, therefore it is suitable also for public events and fairs. The desk is printed on five sides with digital technology, with no limits of customization as far as for colours, graphics or pictures. The fabric is waterproof, fireproof and filled with polystyrene microspheres. On the inside of the top side a wooden board enables to use it as a proper desk.