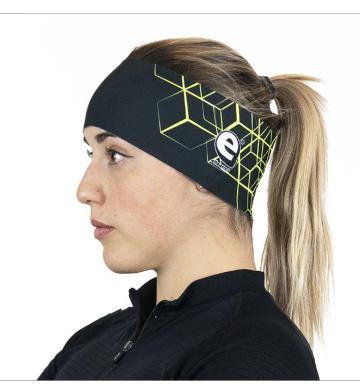

## INSULATE HEADBAND

The ElleErre thermal head band was developed for performing running, cycling or other activities after the temperature has gotten colder. It is highly insulating thanks its ultra-soft microfiber layer making this an essential accessory for your fall and winter outdoor activities.

The thermal headband by ElleErre has a plush and inviting interior that is soft to the touch promoting maximum comfort against your skin.

The fabric is highly elastic, breathable, has an elevated resistance to pilling and is machine washable.

- Customized
- $\cdot$  Customized with Fluo colors
- · Size: 10x23cm
- · Elastic and insulating material