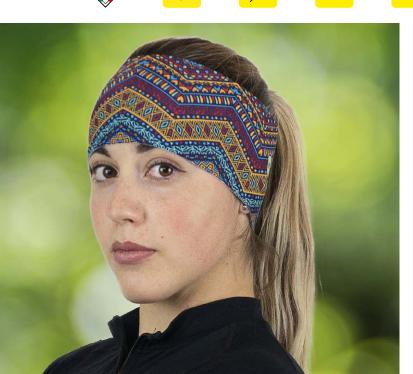

## LYCRA HEADBAND

Headband are an important element for those who do sports, hold hair, sweat and dignity. For this reason the Headband are stealing and are a gadget field in all races. Organizers can personalize it with the logo of the event, sponsors, with the graphics they prefer. The headband we produce is elasticized in polyester fabric, comfortable and suitable for staying stable even during movement and physical activity.

From this year ElleErre has the possibility to make it even in fluo colors.

- Customized
- · Customized with Fluo colors
- · Size: 10x48cm
- $\cdot$  Elastic material