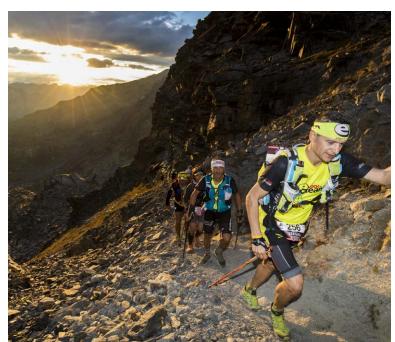

## LYCRA HEADBAND

Headband are an important element for those who do sports, hold hair, sweat and dignity. For this reason the Headband are stealing and are a gadget field in all races. Organizers can personalize it with the logo of the event, sponsors, with the graphics they prefer. The headband we produce is elasticized in polyester fabric, comfortable and suitable for staying stable even during movement and physical activity.

From this year ElleErre has the possibility to make it even in fluo colors.

- Customized
- · Customized with Fluo colors
- · Size: 10x48cm
- $\cdot$  Elastic material