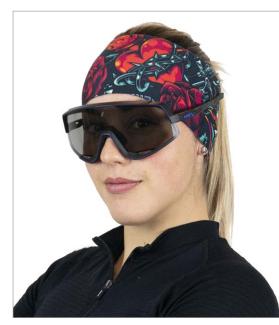

## LYCRA HEADBAND

Headband are an important element for those who do sports, hold hair, sweat and dignity. For this reason the Headband are stealing and are a gadget field in all races. Organizers can personalize it with the logo of the event, sponsors, with the graphics they prefer. The headband we produce is elasticized in polyester fabric, comfortable and suitable for staying stable even during movement and physical activity.

From this year ElleErre has the possibility to make it even in fluo colors.

- Customized
- · Customized with Fluo colors
- · Size: 10x48cm
- $\cdot$  Elastic material