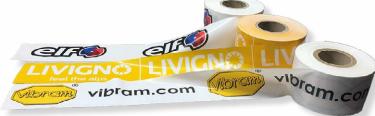

Water repellent material

Insulating material

Machine washable

Recycled

Certified

Polyethilene track tape used to delimit tracks in sporting events and races. In addition to the function of delimiting the tracks, the tape can be customized with your logo and your graphic (minimum quantity 75 rolls/400m each) acting as an ideal promotional medium. Height 10cm/ Thickness 80 micron Tapes with the ElleErre logo or neutral ones are also available at prompt delivery. Height 10 cm Thickness 80 micron.

- · Polyethylene film
- · Thickness variesn (from 60 to 100 micron)
- · Available in different colours
- · Height to be customized (standard 10 cm)

SCREEN / to define based on design