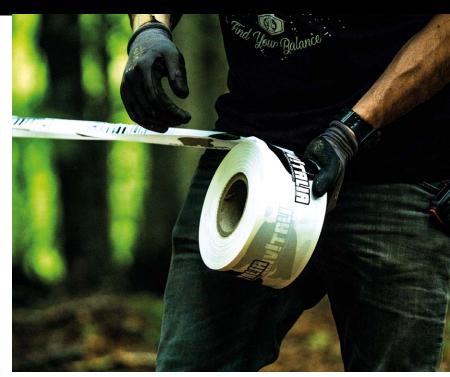

Water repellent material

Insulating material

Machine washable

Recycled

Certified

Polyethilene track tape used to delimit tracks in sporting events and races. In addition to the function of delimiting the tracks, the tape can be customized with your logo and your graphic (minimum quantity 75 rolls/400m each) acting as an ideal promotional medium. Height 10cm/ Thickness 80 micron Tapes with the ElleErre logo or neutral ones are also available at prompt delivery. Height 10 cm Thickness 80 micron.