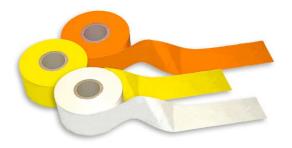

Water repellent material

Insulating material

Machine washable

Recycled

Certified

Polyethilene track tape used to delimit tracks in sporting events and races. In addition to the function of delimiting the tracks, the tape can be customized with your logo and your graphic (minimum quantity 75 rolls/400m each) acting as an ideal promotional medium. Height 10cm/ Thickness 80 micron Tapes with the ElleErre logo or neutral ones are also available at prompt delivery. Height 10 cm Thickness 80 micron.

- · Polyethylene film
- · Thickness variesn (from 60 to 100 micron)
- · Available in different colours
- · Height to be customized (standard 10 cm)

SCREEN / to define based on design