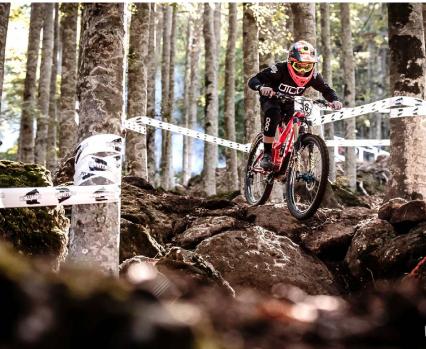

Water repellent material

Insulating material

Machine washable

Recycled

Certified

Polyethilene track tape used to delimit tracks in sporting events and races. In addition to the function of delimiting the tracks, the tape can be customized with your logo and your graphic (minimum quantity 75 rolls/400m each) acting as an ideal promotional medium. Height 10cm/ Thickness 80 micron Tapes with the ElleErre logo or neutral ones are also available at prompt delivery. Height 10 cm Thickness 80 micron.