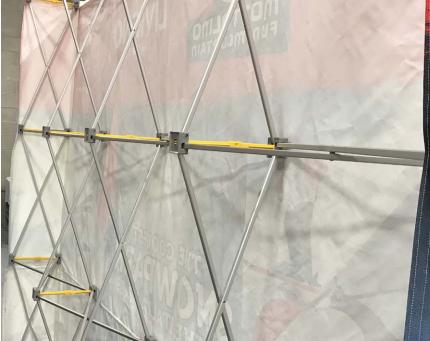

Water repellent material

Insulating material

Machine washable

Recycled

Certified

Sometimes having a backdrop during photo shoots, meetings or festivals is essential. Our backdrops are digitally printed and therefore fully customizable as for the graphic and the colours. The fabric is 100% fireproof polyester.

- · Digital printing
- High definition printing
  Ideal for outdoors and indoors
- · One-sided

- · No color limit
- · Available in two sizes: a) 300 x 200 cm (base, height) b) 225 x 225 cm