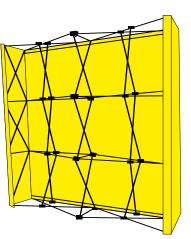

Water repellent material

Insulating material

Machine washable

Recycled

Certified

Sometimes having a backdrop during photo shoots, meetings or festivals is essential. Our backdrops are digitally printed and therefore fully customizable as for the graphic and the colours. The fabric is 100% fireproof polyester.

- · Digital printing
- High definition printing
  Ideal for outdoors and indoors
- · One-sided

- · No color limit
- · Available in two sizes: a) 300 x 200 cm (base, height) b) 225 x 225 cm