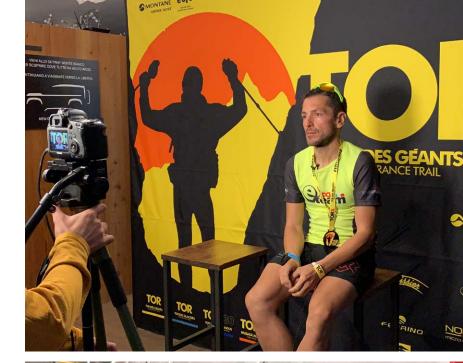

Water repellent material

Insulating material

Machine washable

Recycled

Certified

Sometimes having a backdrop during photo shoots, meetings or festivals is essential. Our backdrops are digitally printed and therefore fully customizable as for the graphic and the colours. The fabric is 100% fireproof polyester.

- · Digital printing
- High definition printing
  Ideal for outdoors and indoors
- · One-sided

- · No color limit
- · Available in two sizes: a) 300 x 200 cm (base, height) b) 225 x 225 cm