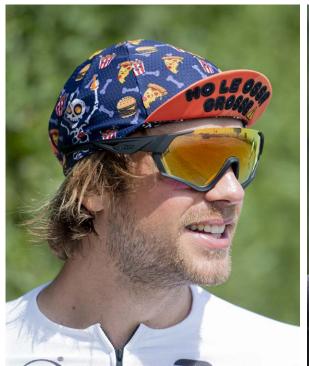

Water repellent material

Insulating material

Machine washable

Recycled

Certified

Light Cap is the perfect cap for all outdoor sports: cycling, running, trail running, etc... "Light Cap" is made with a perforated elastic fabric which facilitates heat dissipation, ensuring the best possible breathability and lightness.

Main features: breathable, elastic, light and machine-washable. Rigid opposable visor which also makes it ideal for use under the helmet.

- · Weight: 25 g
- · Fabric: polyester 76% elastane 24% STANDARD 100 by OEKO-TEX®
- · Black "wipe-sweat" interior band in polyester
- Rigid and opposable polyester visor
  Machine-washable up to 40°
- · One-size-fits-all