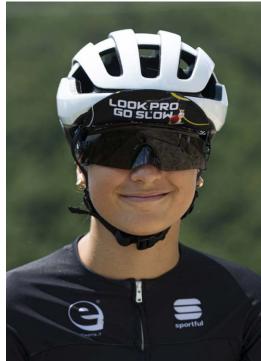

Water repellent material

Insulating material

Machine washable

Recycled

Certified

Light Cap is the perfect cap for all outdoor sports: cycling, running, trail running, etc... "Light Cap" is made with a perforated elastic fabric which facilitates heat dissipation, ensuring the best possible breathability and lightness.

Main features: breathable, elastic, light and machine-washable. Rigid opposable visor which also makes it ideal for use under the helmet.

- · Weight: 25 g
- · Fabric: polyester 76% elastane 24% STANDARD 100 by OEKO-TEX®
- · Black "wipe-sweat" interior band in polyester
- Rigid and opposable polyester visor
  Machine-washable up to 40°
- · One-size-fits-all