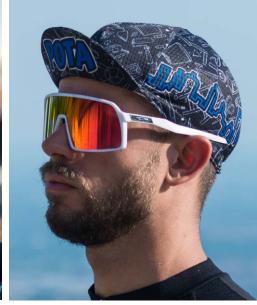

Water repellent material

Insulating material

Machine washable

Recycled

Certified

Light Cap is the perfect cap for all outdoor sports: cycling, running, trail running, etc... "Light Cap" is made with a perforated elastic fabric which facilitates heat dissipation, ensuring the best possible breathability and lightness.

Main features: breathable, elastic, light and machine-washable. Rigid opposable visor which also makes it ideal for use under the helmet.

- · Weight: 25 g
- · Fabric: polyester 76% elastane 24% STANDARD 100 by OEKO-TEX®
- · Black "wipe-sweat" interior band in polyester
- Rigid and opposable polyester visor
  Machine-washable up to 40°
- · One-size-fits-all