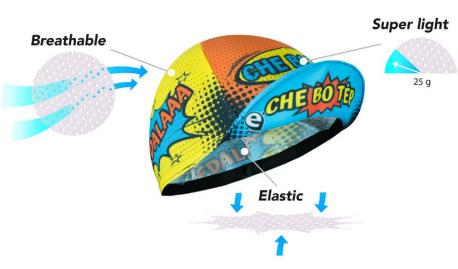

Water repellent material

Insulating material

Machine washable

Recycled

Certified

Light Cap is the perfect cap for all outdoor sports: cycling, running, trail running, etc... "Light Cap" is made with a perforated elastic fabric which facilitates heat dissipation, ensuring the best possible breathability and lightness.

Main features: breathable, elastic, light and machine-washable. Rigid opposable visor which also makes it ideal for use under the helmet.

- · Weight: 25 g
- · Fabric: polyester 76% elastane 24% STANDARD 100 by OEKO-TEX®
- · Black "wipe-sweat" interior band in polyester
- Rigid and opposable polyester visor
  Machine-washable up to 40°
- · One-size-fits-all