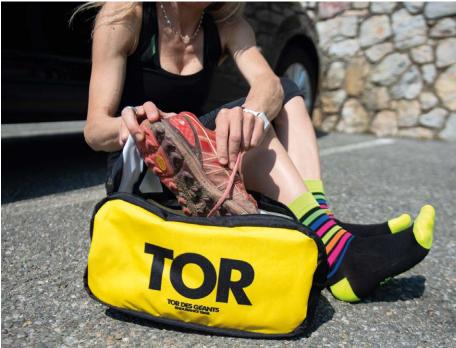

Water repellent material

Insulating material

Machine washable

Recycled

Certified

Any sport requires a change of shoes, even just a replacement between before and after the activity. We can customize the shoes bag that every athlete brings with them. The ElleErre shoes bags are customizable on both sides, they have a double zipper for the opening, an handy handle and a reinforced eyelet for air exchange. They are ideal as gadgets, such as prizes or race packs, as a kit of a team uniform of every sport. High print quality and brilliant colors make the ElleErre shoes bags an excellent communication and sponsorship tool.

- · Customizable with any type of graphics or colors
- · Double zipper to facilitate opening
- · Practical handle
- $\cdot$  Reinforced eyelet for air change
- · Dimensions: 34x18 cm, width 16 cm