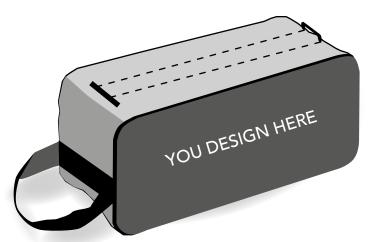

Water repellent material

Insulating material

Machine washable

Recycled

Certified

Any sport requires a change of shoes, even just a replacement between before and after the activity. We can customize the shoes bag that every athlete brings with them. The ElleErre shoes bags are customizable on both sides, they have a double zipper for the opening, an handy handle and a reinforced eyelet for air exchange. They are ideal as gadgets, such as prizes or race packs, as a kit of a team uniform of every sport. High print quality and brilliant colors make the ElleErre shoes bags an excellent communication and sponsorship tool.

- · Customizable with any type of graphics or colors
- · Double zipper to facilitate opening
- · Practical handle
- $\cdot$  Reinforced eyelet for air change
- · Dimensions: 34x18 cm, width 16 cm