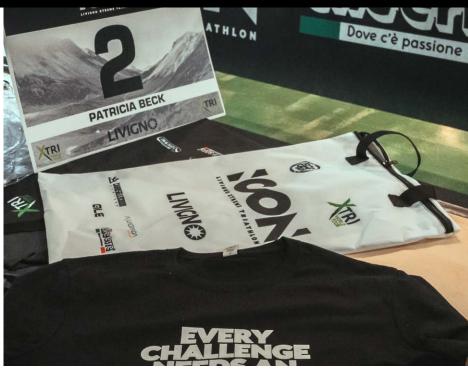

## **GARMENT BAG**

The ElleErre garment bag is perfect for carrying around all your personal belongings when out of home. Both sides are customizable in a wide range of colours, even fluo ones. The bag is made of fireproof polyester fabric, has a zipper on the top and two handles. The standard measures are  $60 \times 38$  cm but customized sizes are also available.

- · Graphic and colours fully customizable
- · Breathable polyester fabric
- · With zipper and practical handles
- · Easy to use
- · Avaible in two sizes: 38x50 cm or 38x60 cm