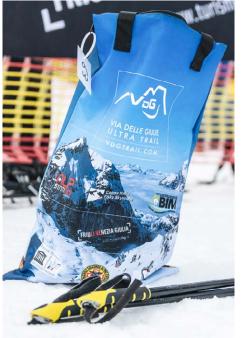

## **GARMENT BAG**

The ElleErre garment bag is perfect for carrying around all your personal belongings when out of home. Both sides are customizable in a wide range of colours, even fluo ones. The bag is made of fireproof polyester fabric, has a zipper on the top and two handles. The standard measures are  $60 \times 38$  cm but customized sizes are also available.

- · Graphic and colours fully customizable
- · Breathable polyester fabric
- · With zipper and practical handles
- · Easy to use
- · Avaible in two sizes: 38x50 cm or 38x60 cm