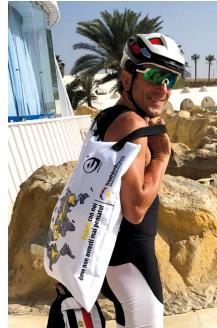

## **GARMENT BAG**

The ElleErre garment bag is perfect for carrying around all your personal belongings when out of home. Both sides are customizable in a wide range of colours, even fluo ones. The bag is made of fireproof polyester fabric, has a zipper on the top and two handles. The standard measures are  $60 \times 38$  cm but customized sizes are also available.

- · Graphic and colours fully customizable
- · Breathable polyester fabric
- · With zipper and practical handles
- · Easy to use
- · Avaible in two sizes: 38x50 cm or 38x60 cm