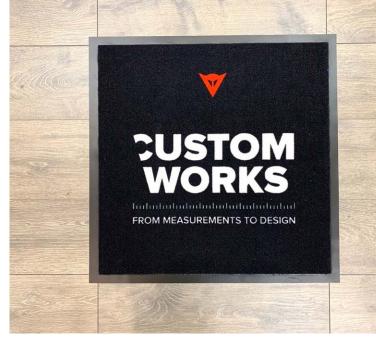

## FLOOR MAT

What a better way to welcome your customers and to create a strong visul impact than a customized doormat! Customized floor mats combine the utility of the product with the elegance of a piece of furniture. The doormats are inkjet-printed with a 4 mm thick PVC edge. All colours are available.

- · PVC bottom and edge
- · Weight 2400 g / sqm
- · Thickness 4 mm
- · Inkjet printing