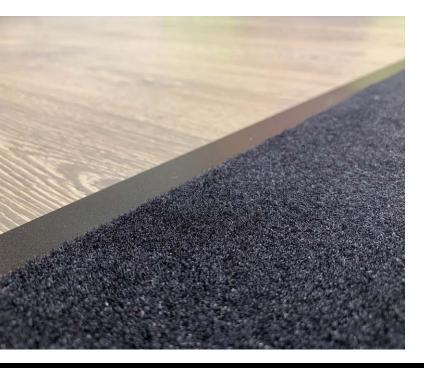

## FLOOR MAT

What a better way to welcome your customers and to create a strong visul impact than a customized doormat! Customized floor mats combine the utility of the product with the elegance of a piece of furniture. The doormats are inkjet-printed with a 4 mm thick PVC edge. All colours are available.

- · PVC bottom and edge
- · Weight 2400 g / sqm
- · Thickness 4 mm
- · Inkjet printing