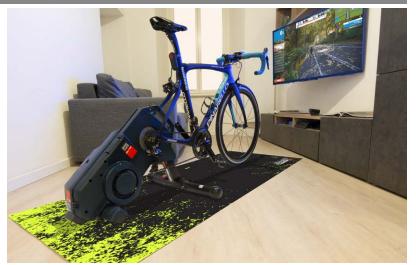

## **RUBBER CARPET**

Customized carpets are an unusual advertising display, suitable for fair stands, in shops or during sport events. Adherence to the ground and safety are ensured by the special rubber anti-slip backside.

- · Maximum height 150 cm
- · Polyester with anti-slip rubber backside
- · Weight 850 g/mq
- · Digital printing