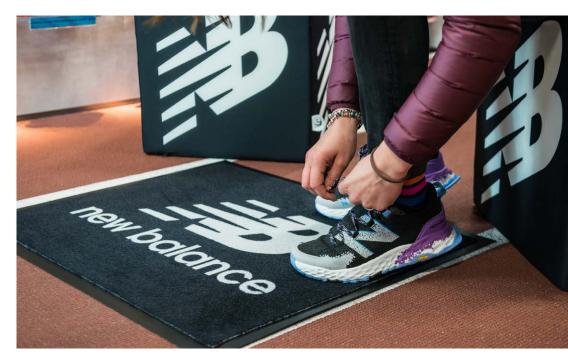

## **RUBBER CARPET**

Customized carpets are an unusual advertising display, suitable for fair stands, in shops or during sport events. Adherence to the ground and safety are ensured by the special rubber anti-slip backside.

- · Maximum height 150 cm
- · Polyester with anti-slip rubber backside
- · Weight 850 g/mq
- · Digital printing