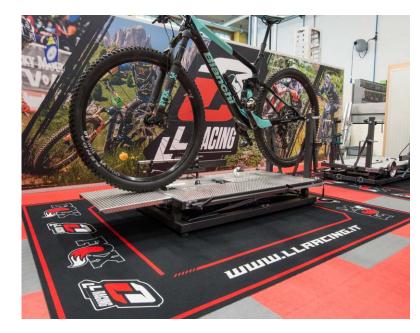

## **RUBBER CARPET**

Customized carpets are an unusual advertising display, suitable for fair stands, in shops or during sport events. Adherence to the ground and safety are ensured by the special rubber anti-slip backside.

- · Maximum height 150 cm
- · Polyester with anti-slip rubber backside
- · Weight 850 g/mq
- · Digital printing