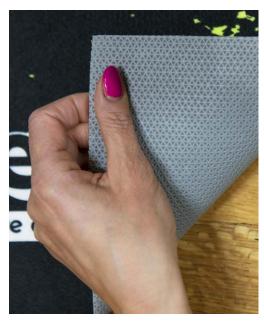

## **RUBBER CARPET**

Customized carpets are an unusual advertising display, suitable for fair stands, in shops or during sport events. Adherence to the ground and safety are ensured by the special rubber anti-slip backside.

- · Maximum height 150 cm
- · Polyester with anti-slip rubber backside
- · Weight 850 g/mq
- · Digital printing