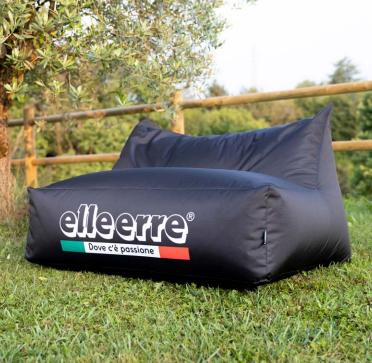

Easy-Relax is a versatile and comfortable seating solution, ideal for any type of event. Its practical design and high visibility make it perfect for any setting, whether indoor or outdoor.

Made from flame-retardant fabric and filled with expanded polystyrene microspheres, the sofà can be fully customized with unlimited colors, graphics, and photographs.

- · 100% polyester fabric
- · Fully customizable graphics
- · Class 1 waterproof and fireproof exterior fabric
- · Polystyrene microspheres filling
- · Ideal for both outdoor and indoor use
- · Available in two sizes