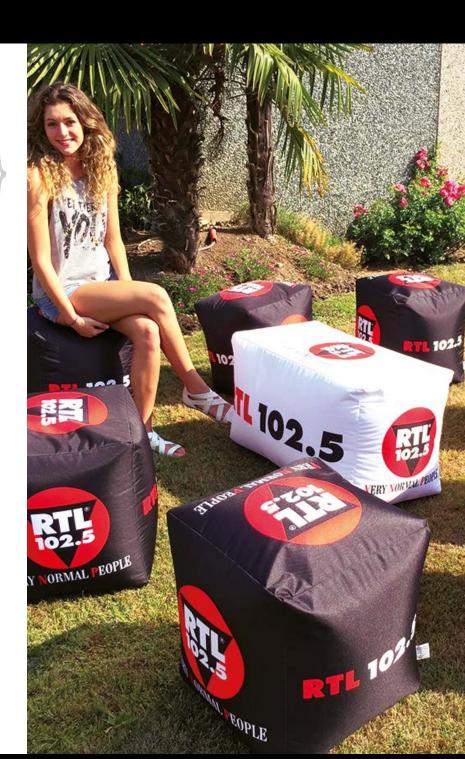

Water repellent material

Insulating material

Machine washable

Recycled

Certified

The Easy-Relax line has been created to offer relax areas during your events. Adaptable, fully customizable, the Easy-Relax line is printed on waterproof and fireproof class 1 polyester fabric. All the products of the Easy-Relax line can be used both indoors and outdoors. The Easy-Relax Cube is perfect as a seating as well as a piece of furniture in your shop or point of sale. Available both in smaller and larger quantities.

- · Comfortable and handy cube 40 cm x 40 cm x 46 cm
- · Excellent brand visibility
- · Digital printing
- · Class 1 waterproof and fireproof fabric on the outside
- · Polystirene microspheres inside
- · Ideal for outdoors and indoors
- · Printing on five sides, black background
- · 100% polyester fabric