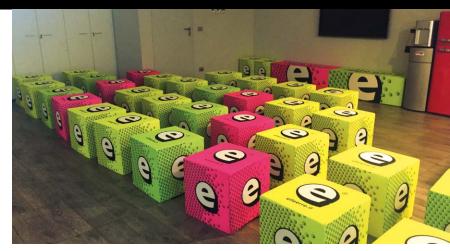

Water repellent material

Insulating material

Machine washable

Recycled

Certified

The Easy-Relax line has been created to offer relax areas during your events. Adaptable, fully customizable, the Easy-Relax line is printed on waterproof and fireproof class 1 polyester fabric. All the products of the Easy-Relax line can be used both indoors and outdoors. The Easy-Relax Cube is perfect as a seating as well as a piece of furniture in your shop or point of sale. Available both in smaller and larger quantities.

- · Comfortable and handy cube 40 cm x 40 cm x 46 cm
- · Excellent brand visibility
- · Digital printing
- · Class 1 waterproof and fireproof fabric on the outside
- · Polystirene microspheres inside
- · Ideal for outdoors and indoors
- · Printing on five sides, black background
- · 100% polyester fabric