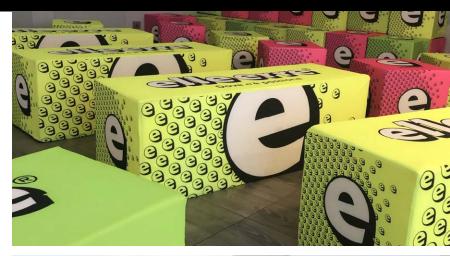

Water repellent material

Insulating material

Machine washable

Recycled

Certified

The Easy-Relax line has been created to offer relax areas during your events. Adaptable, fully customizable, the Easy-Relax line is printed on waterproof and fireproof class 1 polyester fabric. All the products of the Easy-Relax line can be used both indoors and outdoors. The Easy-Relax Cube is perfect as a seating as well as a piece of furniture in your shop or point of sale. Available both in smaller and larger quantities.

- · Comfortable and handy cube 40 cm x 40 cm x 46 cm
- · Excellent brand visibility
- · Digital printing
- · Class 1 waterproof and fireproof fabric on the outside
- · Polystirene microspheres inside
- · Ideal for outdoors and indoors
- · Printing on five sides, black background
- · 100% polyester fabric