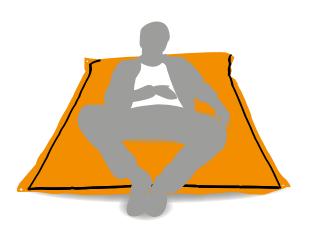

Easy-Relax is a versatile and comfortable seating solution, ideal for any type of event. Its practical design and high visibility make it perfect for any setting, whether indoor or outdoor.

Made from flame-retardant fabric and filled with expanded polystyrene microspheres, the sofà can be fully customized with unlimited colors, graphics, and photographs.

- · 100% polyester fabric
- · Fully customizable graphics
- · Class 1 waterproof and fireproof exterior fabric
- · Polystyrene microspheres filling
- · Ideal for both outdoor and indoor use
- · Available in two sizes