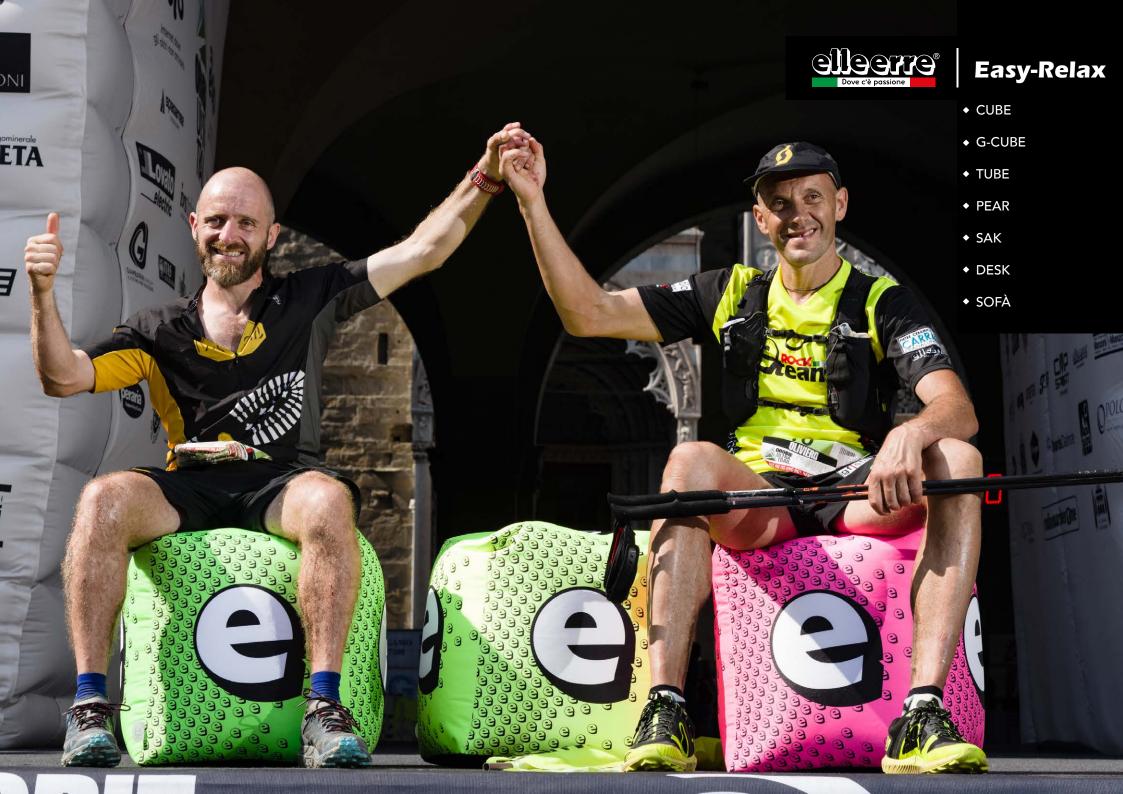

Water repellent material

Insulating material

Machine washable

Recycled

Certified

The Easy-Relax line has been created to offer relax areas during your events. Adaptable, fully customizable, the Easy-Relax line is printed on waterproof and fireproof class 1 polyester fabric. All the products of the Easy-Relax line can be used both indoors and outdoors. The Easy-Relax Cube is perfect as a seating as well as a piece of furniture in your shop or point of sale. Available both in smaller and larger quantities.

- · Comfortable and handy cube 40 cm x 40 cm x 46 cm
- · Excellent brand visibility
- · Digital printing
- · Class 1 waterproof and fireproof fabric on the outside
- · Polystirene microspheres inside
- · Ideal for outdoors and indoors
- · Printing on five sides, black background
- · 100% polyester fabric