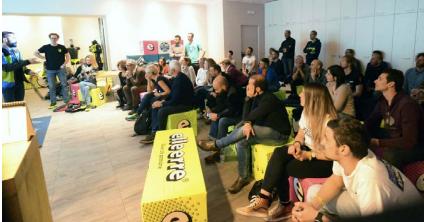

Water repellent material

Insulating material

Machine washable

Recycled

Certified

The Easy-Relax line has been created to offer relax areas during your events. Adaptable, fully customizable, the Easy-Relax line is printed on waterproof and fireproof class 1 polyester fabric. All the products of the Easy-Relax line can be used both indoors and outdoors. The Easy-Relax Cube is perfect as a seating as well as a piece of furniture in your shop or point of sale. Available both in smaller and larger quantities.

- · Comfortable and handy cube 40 cm x 40 cm x 46 cm
- · Excellent brand visibility
- · Digital printing
- · Class 1 waterproof and fireproof fabric on the outside
- · Polystirene microspheres inside
- · Ideal for outdoors and indoors
- · Printing on five sides, black background
- · 100% polyester fabric