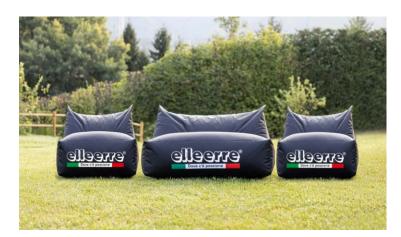

Easy-Relax is a versatile and comfortable seating solution, ideal for any type of event. Its practical design and high visibility make it perfect for any setting, whether indoor or outdoor.

Made from flame-retardant fabric and filled with expanded polystyrene microspheres, the sofà can be fully customized with unlimited colors, graphics, and photographs.

- · 100% polyester fabric
- · Fully customizable graphics
- · Class 1 waterproof and fireproof exterior fabric
- · Polystyrene microspheres filling
- · Ideal for both outdoor and indoor use
- · Available in two sizes