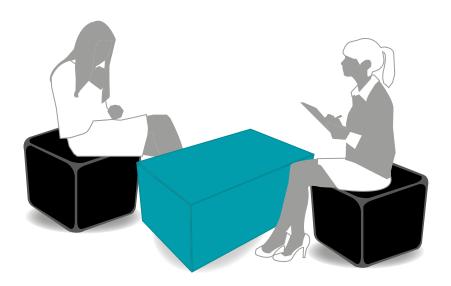

Water repellent material

Insulating material

Machine washable

Recycled

Certified

The Easy-Relax line has been created to offer relax areas during your events. Adaptable, fully customizable, the Easy-Relax line is printed on waterproof and fireproof class 1 polyester fabric. All the products of the Easy-Relax line can be used both indoors and outdoors. The Easy-Relax Cube is perfect as a seating as well as a piece of furniture in your shop or point of sale. Available both in smaller and larger quantities.

- · Comfortable and practical rectangular sacks 155 cm x 140 cm
- · Polystirene microspheres inside
- · Ideal for outdoors and indoors
- · Can be customized on two sides

The Desk completes the Easy-Relax line: perfect for events, shows and fairs, it is a great way to promote your brand, adaptable and functional at the same time. It is made of 100% certified fireproof polyester, therefore it is suitable also for public events and fairs. The desk is printed on five sides with digital technology, with no limits of customization as far as for colours, graphics or pictures. The fabric is waterproof, fireproof and filled with polystyrene microspheres. On the inside of the top side a wooden board enables to use it as a proper desk.