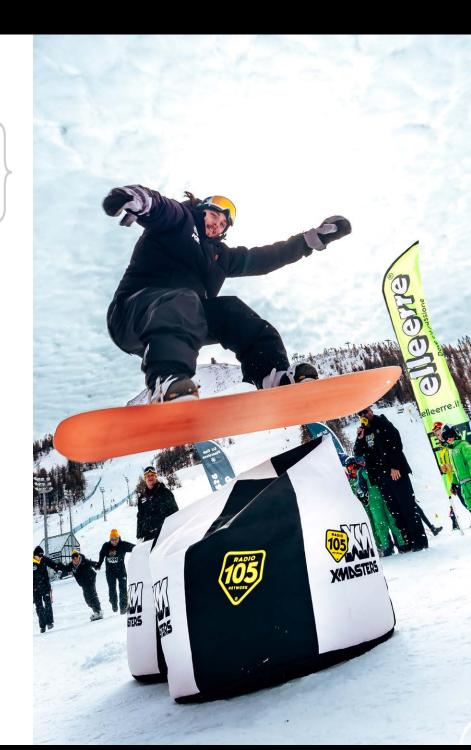

- · Comfortable and practical rectangular sacks 155 cm x 140 cm
- · Polystirene microspheres inside
- · Ideal for outdoors and indoors
- · Can be customized on two sides

The Desk completes the Easy-Relax line: perfect for events, shows and fairs, it is a great way to promote your brand, adaptable and functional at the same time. It is made of 100% certified fireproof polyester, therefore it is suitable also for public events and fairs. The desk is printed on five sides with digital technology, with no limits of customization as far as for colours, graphics or pictures. The fabric is waterproof, fireproof and filled with polystyrene microspheres. On the inside of the top side a wooden board enables to use it as a proper desk.

The features of the fabric make this product suitable both for indoor and outdoor use. All the products of the Easy-Relax line can be used both indoors and outdoors.

- · Comfortable and handy desk: 40 cm x 80 cm x 46 cm
- · Excellent brand visibility
- · Class 1 waterproof and fireproof polyester fabric
- · Ideal for indoors and outdoors
- · Filled with polystyrene, has a hard top side