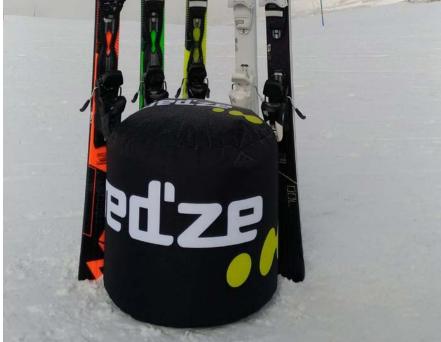

The Easy-Relax Tube is the cylinder-shaped pouf to decorate shops and point of sale. It is available in smaller and larger quantities and is fully customizable (no limits of graphics or colours). The waterproof and fireproof class 1 polyester fabric makes it ideal both for indoor and outdoor usage.

- $\cdot$  Comfortable and practical cylinders ø 47 cm / h.46 cm
- · Digital printing
- · Class 1 waterproof and fireproof polyester fabric
- · Polystirene microspheres inside
- · Ideal for outdoors and indoors
- · Customizable seat and sides
- · Black base