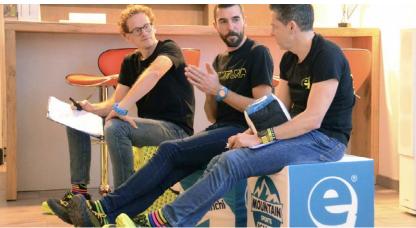

The Easy-Relax line has been designed to offer relax areas during your event. The Easy-Relax G-Cube is the brand new, fully customizable pouf with a cozy rigid foam padding, that ensure the pouf to get back in shape after every usage. The seat is stable and confortable and the design can be customized with all kind of photos, illustrations, logos and graphics. The fabric used for the Easy-Relax G-Cube makes it ideal for events, fairs, indoor events and usage in shopping centres.

- · Comfortable and handy 45 cm x 45 cm x 45 cm
- · Excellent visibility of the brand
- · Digital printing
- · Digital printing
- · Foam interior
- · Removable and washable
- · Ideal for outdoors and indoors
- · Printing on five sides, black background