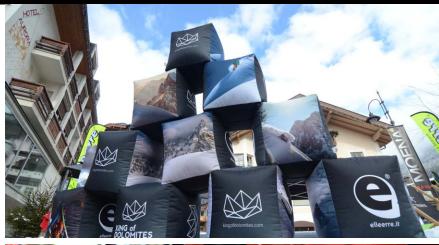

- · Comfortable and handy cube 40 cm x 40 cm x 46 cm
- · Excellent brand visibility
- · Digital printing
- · Class 1 waterproof and fireproof fabric on the outside
- · Polystirene microspheres inside
- · Ideal for outdoors and indoors
- · Printing on five sides, black background
- · 100% polyester fabric

The Easy-Relax line has been designed to offer relax areas during your event. The Easy-Relax G-Cube is the brand new, fully customizable pouf with a cozy rigid foam padding, that ensure the pouf to get back in shape after every usage. The seat is stable and confortable and the design can be customized with all kind of photos, illustrations, logos and graphics. The fabric used for the Easy-Relax G-Cube makes it ideal for events, fairs, indoor events and usage in shopping centres.