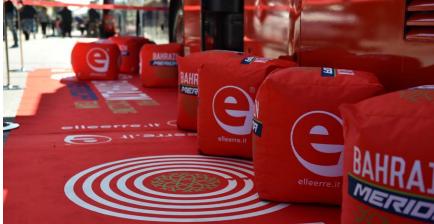

- · Comfortable and handy cube 40 cm x 40 cm x 46 cm
- · Excellent brand visibility
- · Digital printing
- · Class 1 waterproof and fireproof fabric on the outside
- · Polystirene microspheres inside
- · Ideal for outdoors and indoors
- · Printing on five sides, black background
- · 100% polyester fabric

The Easy-Relax line has been designed to offer relax areas during your event. The Easy-Relax G-Cube is the brand new, fully customizable pouf with a cozy rigid foam padding, that ensure the pouf to get back in shape after every usage. The seat is stable and confortable and the design can be customized with all kind of photos, illustrations, logos and graphics. The fabric used for the Easy-Relax G-Cube makes it ideal for events, fairs, indoor events and usage in shopping centres.