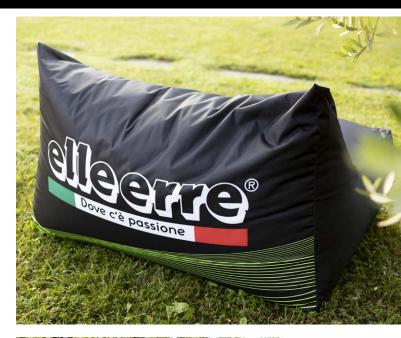

Easy-Relax is a versatile and comfortable seating solution, ideal for any type of event. Its practical design and high visibility make it perfect for any setting, whether indoor or outdoor.

Made from flame-retardant fabric and filled with expanded polystyrene microspheres, the sofà can be fully customized with unlimited colors, graphics, and photographs.

- · 100% polyester fabric
- · Fully customizable graphics
- · Class 1 waterproof and fireproof exterior fabric
- · Polystyrene microspheres filling
- · Ideal for both outdoor and indoor use
- · Available in two sizes