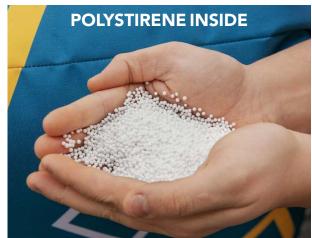

- · Comfortable and handy cube 40 cm x 40 cm x 46 cm
- · Excellent brand visibility
- · Digital printing
- · Class 1 waterproof and fireproof fabric on the outside
- · Polystirene microspheres inside
- · Ideal for outdoors and indoors
- · Printing on five sides, black background
- · 100% polyester fabric

- $\cdot$  Comfortable and practical cylinders ø 47 cm / h.46 cm
- · Digital printing
- · Class 1 waterproof and fireproof polyester fabric
- · Polystirene microspheres inside
- · Ideal for outdoors and indoors
- · Customizable seat and sides
- · Black base

- · Comfortable and handy pear base Ø 67x90 cm.
- · Polystirene microspheres inside
- · Ideal for outdoors and indoors
- · Can be customized on six sides

The Easy-Relax line has been created to offer relax areas during your events. Fully customizable with no limits of graphics or colours, all the Easy-Relax products are printed on waterproof and fireproof class 1 polyester fabric, making them ideal for both indoor and outdoor use.

- · Comfortable and practical rectangular sacks 155 cm x 140 cm
- · Polystirene microspheres inside
- · Ideal for outdoors and indoors
- · Can be customized on two sides

The Desk completes the Easy-Relax line: perfect for events, shows and fairs, it is a great way to promote your brand, adaptable and functional at the same time. It is made of 100% certified fireproof polyester, therefore it is suitable also for public events and fairs. The desk is printed on five sides with digital technology, with no limits of customization as far as for colours, graphics or pictures. The fabric is waterproof, fireproof and filled with polystyrene microspheres. On the inside of the top side a wooden board enables to use it as a proper desk.