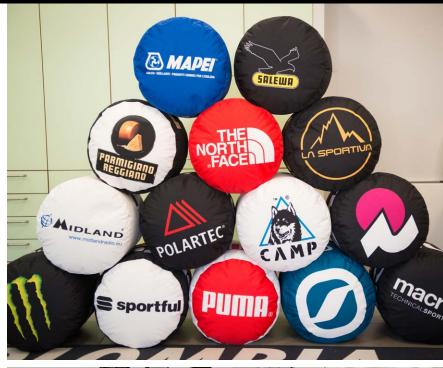

Water repellent material

Insulating material

Machine washable

Recycled

Certified

The Easy-Relax line has been created to offer relax areas during your events. Adaptable, fully customizable, the Easy-Relax line is printed on waterproof and fireproof class 1 polyester fabric. All the products of the Easy-Relax line can be used both indoors and outdoors. The Easy-Relax Cube is perfect as a seating as well as a piece of furniture in your shop or point of sale. Available both in smaller and larger quantities.

- · Comfortable and handy cube 40 cm x 40 cm x 46 cm
- · Excellent brand visibility
- · Digital printing
- · Class 1 waterproof and fireproof fabric on the outside
- · Polystirene microspheres inside
- · Ideal for outdoors and indoors
- · Printing on five sides, black background
- · 100% polyester fabric