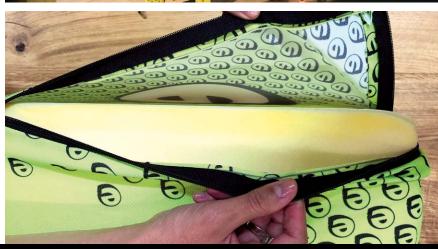

- · Comfortable and handy cube 40 cm x 40 cm x 46 cm
- · Excellent brand visibility
- · Digital printing
- · Class 1 waterproof and fireproof fabric on the outside
- · Polystirene microspheres inside
- · Ideal for outdoors and indoors
- · Printing on five sides, black background
- · 100% polyester fabric