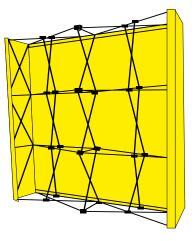

## BACKDROP

Sometimes having a backdrop during photo shoots, meetings or festivals is essential. Our backdrops are digitally printed and therefore fully customizable as for the graphic and the colours. The fabric is 100% fireproof polyester.

The use of a counterweight is recommended to ensure greater stability.

· No color limit

- · Digital printing
- High definition printing
  Ideal for outdoors and indoors
- · One-sided

· Available in two sizes: a) 300 x 200 cm (base, height) b) 225 x 225 cm