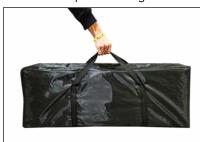

## OUR SYMBOLS





Lightness



Easy transport



**Fireproof** material



Breathable fabric



UV protection



Fireproof material available



Water repellent material



Insulating material



Machine washable



Recycled



Certified

## BACKDROP

Sometimes having a backdrop during photo shoots, meetings or festivals is essential. Our backdrops are digitally printed and therefore fully customizable as for the graphic and the colours. The fabric is 100% fireproof polyester.

The use of a counterweight is recommended to ensure greater stability.

· No color limit

- · Digital printing
- High definition printing
  Ideal for outdoors and indoors
- · One-sided

· Available in two sizes: a) 300 x 200 cm (base, height) b) 225 x 225 cm









Included transportation bag