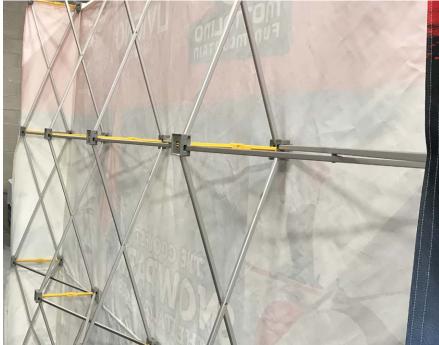

## BACKDROP

Sometimes having a backdrop during photo shoots, meetings or festivals is essential. Our backdrops are digitally printed and therefore fully customizable as for the graphic and the colours. The fabric is 100% fireproof polyester.

The use of a counterweight is recommended to ensure greater stability.

· No color limit

- · Digital printing
- High definition printing
  Ideal for outdoors and indoors
- · One-sided

· Available in two sizes: a) 300 x 200 cm (base, height) b) 225 x 225 cm