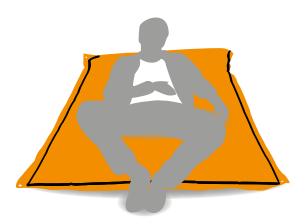

- · Comfortable and practical rectangular sacks 155 cm x 140 cm, weight 6,5 kg
- · Polystirene microspheres inside
- · Ideal for outdoors and indoors
- · Can be customized on two sides

The Desk completes the Easy-Relax line: perfect for events, shows and fairs, it is a great way to promote your brand, adaptable and functional at the same time. It is made of 100% certified fireproof polyester, therefore it is suitable also for public events and fairs. The desk is printed on five sides with digital technology, with no limits of customization as far as for colours, graphics or pictures. The fabric is waterproof, fireproof and filled with polystyrene microspheres. On the inside of the top side a wooden board enables to use it as a proper desk.