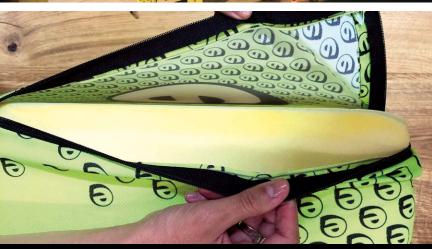

The Easy-Relax Tube is the cylinder-shaped pouf to decorate shops and point of sale. It is available in smaller and larger quantities and is fully customizable (no limits of graphics or colours). The waterproof and fireproof class 1 polyester fabric makes it ideal both for indoor and outdoor usage.

- $\cdot$  Comfortable and practical cylinders ø 47 cm / h.46 cm
- · Digital printing
- · Class 1 waterproof and fireproof polyester fabric
- · Polystirene microspheres inside
- · Ideal for outdoors and indoors
- · Customizable seat and sides
- · Black base