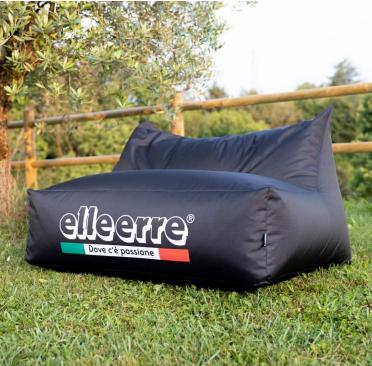

Easy-Relax is a versatile and comfortable seating solution, ideal for any type of event. Its practical design and high visibility make it perfect for any setting, whether indoor or outdoor.

Made from flame-retardant fabric and filled with expanded polystyrene microspheres, the sofa can be fully customized with unlimited colors, graphics, and photographs.

- · Fully customizable graphics
- · Class 1 waterproof and fireproof exterior fabric
- · Polystyrene microspheres filling
- · Ideal for both outdoor and indoor use
- · Available in two sizes: 1 seat (h.70x75x90 cm, weight 6 Kg)