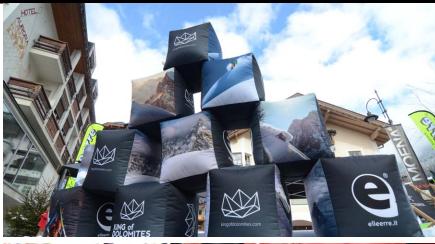

The Easy-Relax line has been designed to offer relax areas during your event. The Easy-Relax G-Cube is the brand new, fully customizable pouf with a cozy rigid foam padding, that ensure the pouf to get back in shape after every usage. The seat is stable and confortable and the design can be customized with all kind of photos, illustrations, logos and graphics. The fabric used for the Easy-Relax G-Cube makes it ideal for events, fairs, indoor events and usage in shopping centres.

- · Comfortable and handy 45 cm x 45 cm x 45 cm, weight 1,7 Kg
- · Excellent visibility of the brand
- · Digital printing
- · Digital printing
- · Foam interior
- · Removable and washable
- · Ideal for outdoors and indoors
- · Printing on five sides, black background