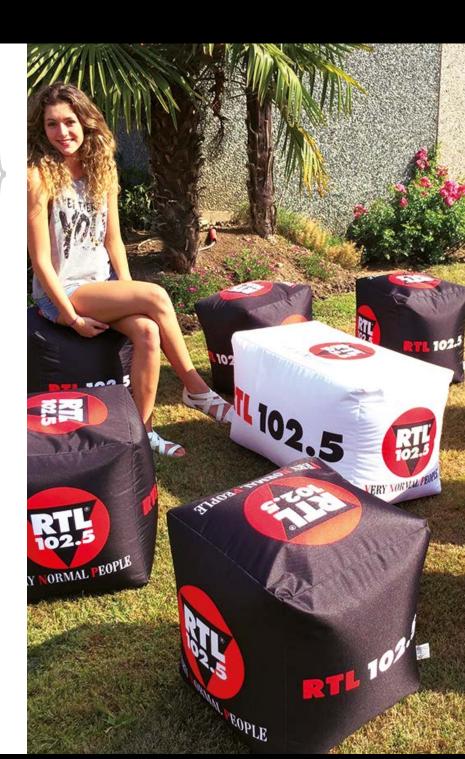

- · Comfortable and handy cube 40 cm x 40 cm x 46 cm, weight 2,6 Kg
- · Excellent brand visibility
- · Digital printing
- · Class 1 waterproof and fireproof fabric on the outside
- · Polystirene microspheres inside
- · Ideal for outdoors and indoors
- · Printing on five sides, black background
- · 100% polyester fabric