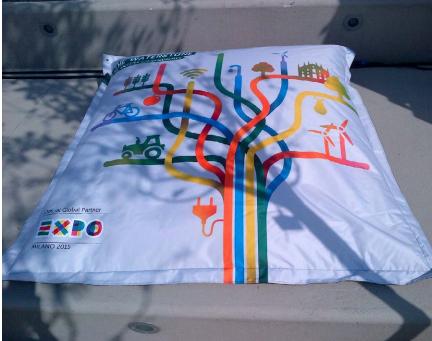

- · Comfortable and practical rectangular sacks 155 cm x 140 cm, weight 6,5 kg
- · Polystirene microspheres inside
- · Ideal for outdoors and indoors
- · Can be customized on two sides

The Desk completes the Easy-Relax line: perfect for events, shows and fairs, it is a great way to promote your brand, adaptable and functional at the same time. It is made of 100% certified fireproof polyester, therefore it is suitable also for public events and fairs. The desk is printed on five sides with digital technology, with no limits of customization as far as for colours, graphics or pictures. The fabric is waterproof, fireproof and filled with polystyrene microspheres. On the inside of the top side a wooden board enables to use it as a proper desk.

The features of the fabric make this product suitable both for indoor and outdoor use. All the products of the Easy-Relax line can be used both indoors and outdoors.

- · Comfortable and handy desk: 40 cm x 80 cm x 46 cm
- · Excellent brand visibility
- · Class 1 waterproof and fireproof polyester fabric
- · Ideal for indoors and outdoors
- · Filled with polystyrene, has a hard top side