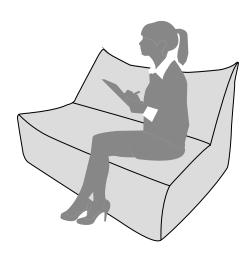

Easy-Relax is a versatile and comfortable seating solution, ideal for any type of event. Its practical design and high visibility make it perfect for any setting, whether indoor or outdoor.

Made from flame-retardant fabric and filled with expanded polystyrene microspheres, the sofa can be fully customized with unlimited colors, graphics, and photographs.

- · Fully customizable graphics
- · Class 1 waterproof and fireproof exterior fabric
- · Polystyrene microspheres filling
- · Ideal for both outdoor and indoor use
- · Available in two sizes: 1 seat (h.70x75x90 cm, weight 6 Kg)