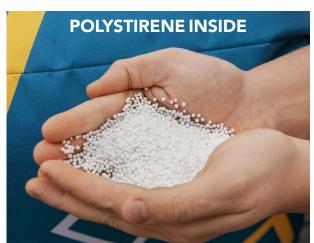

- · Comfortable and handy cube 40 cm x 40 cm x 46 cm, weight 2,6 Kg
- · Excellent brand visibility
- · Digital printing
- · Class 1 waterproof and fireproof fabric on the outside
- · Polystirene microspheres inside
- · Ideal for outdoors and indoors
- · Printing on five sides, black background
- · 100% polyester fabric

- $\cdot$  Comfortable and practical cylinders ø 47 cm / h.46 cm
- · Digital printing
- · Class 1 waterproof and fireproof polyester fabric
- · Polystirene microspheres inside
- · Ideal for outdoors and indoors
- · Customizable seat and sides
- · Black base

- · Comfortable and handy pear base Ø 67x90 cm, weight 4 Kg
- · Polystirene microspheres inside
- · Ideal for outdoors and indoors
- · Can be customized on six sides

The Easy-Relax line has been created to offer relax areas during your events. Fully customizable with no limits of graphics or colours, all the Easy-Relax products are printed on waterproof and fireproof class 1 polyester fabric, making them ideal for both indoor and outdoor use.

- · Comfortable and practical rectangular sacks 155 cm x 140 cm, weight 6,5 kg
- · Polystirene microspheres inside
- · Ideal for outdoors and indoors
- · Can be customized on two sides

The Desk completes the Easy-Relax line: perfect for events, shows and fairs, it is a great way to promote your brand, adaptable and functional at the same time. It is made of 100% certified fireproof polyester, therefore it is suitable also for public events and fairs. The desk is printed on five sides with digital technology, with no limits of customization as far as for colours, graphics or pictures. The fabric is waterproof, fireproof and filled with polystyrene microspheres. On the inside of the top side a wooden board enables to use it as a proper desk.