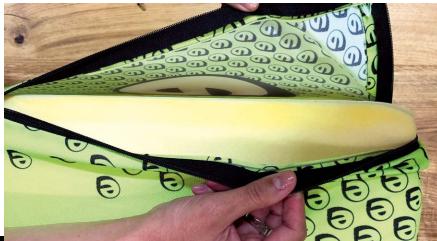

- · Comfortable and handy cube 40 cm x 40 cm x 46 cm, weight 2,6 Kg
- · Excellent brand visibility
- · Digital printing
- · Class 1 waterproof and fireproof fabric on the outside
- · Polystirene microspheres inside
- · Ideal for outdoors and indoors
- · Printing on five sides, black background
- · 100% polyester fabric

- · Comfortable and handy 45 cm x 45 cm x 45 cm, weight 1,7 Kg
- · Excellent visibility of the brand
- · Digital printing
- · Digital printing
- · Foam interior
- · Removable and washable
- · Ideal for outdoors and indoors
- · Printing on five sides, black background