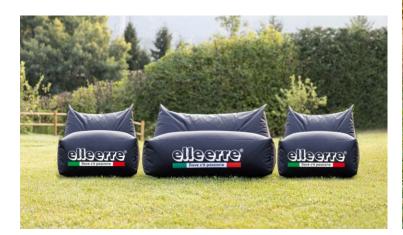

Easy-Relax is a versatile and comfortable seating solution, ideal for any type of event. Its practical design and high visibility make it perfect for any setting, whether indoor or outdoor.

Made from flame-retardant fabric and filled with expanded polystyrene microspheres, the sofa can be fully customized with unlimited colors, graphics, and photographs.

- · Fully customizable graphics
- · Class 1 waterproof and fireproof exterior fabric
- · Polystyrene microspheres filling
- · Ideal for both outdoor and indoor use
- · Available in two sizes: 1 seat (h.70x75x90 cm, weight 6 Kg)

2 seats (h.70x120x90 cm, weight 12 Kg)