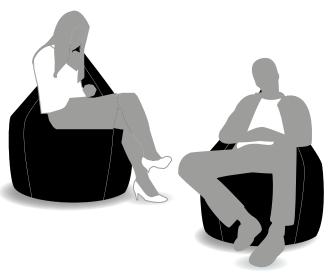

Easy-Relax is a versatile and comfortable seating solution, ideal for any type of event. Its practical design and high visibility make it perfect for any setting, whether indoor or outdoor.

Made from flame-retardant fabric and filled with expanded polystyrene microspheres, the sofa can be fully customized with unlimited colors, graphics, and photographs.

- · Fully customizable graphics
- · Class 1 waterproof and fireproof exterior fabric
- · Polystyrene microspheres filling
- · Ideal for both outdoor and indoor use
- · Available in two sizes: 1 seat (h.70x75x90 cm, weight 6 Kg)

2 seats (h.70x120x90 cm, weight 12 Kg)