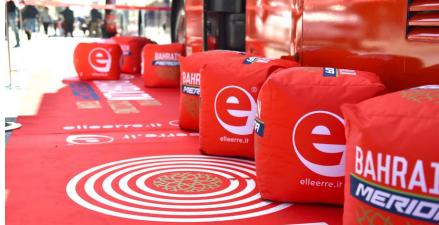

Easy-Relax Pear is an original furnishing accessory and it is ideal as a seat in shops and sale pointsIt can be produced in large or small quantities. Fully customizable with no limits of graphics or colours, it is printed on waterproof and fireproof class 1 polyester fabric. All the products of the Easy-Relax line can be used both indoors and outdoors.

- · Comfortable and handy pear base Ø 67x90 cm, weight 4 Kg
- · Polystirene microspheres inside
- · Ideal for outdoors and indoors
- · Can be customized on six sides

The Easy-Relax line has been created to offer relax areas during your events. Fully customizable with no limits of graphics or colours, all the Easy-Relax products are printed on waterproof and fireproof class 1 polyester fabric, making them ideal for both indoor and outdoor use.