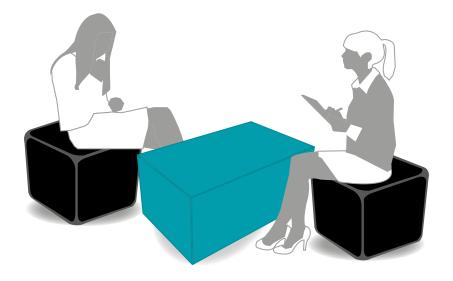

- · Comfortable and practical rectangular sacks 155 cm x 140 cm, weight 6,5 kg
- · Polystirene microspheres inside
- · Ideal for outdoors and indoors
- · Can be customized on two sides

The Desk completes the Easy-Relax line: perfect for events, shows and fairs, it is a great way to promote your brand, adaptable and functional at the same time. It is made of 100% certified fireproof polyester, therefore it is suitable also for public events and fairs. The desk is printed on five sides with digital technology, with no limits of customization as far as for colours, graphics or pictures. The fabric is waterproof, fireproof and filled with polystyrene microspheres. On the inside of the top side a wooden board enables to use it as a proper desk.

The features of the fabric make this product suitable both for indoor and outdoor use. All the products of the Easy-Relax line can be used both indoors and outdoors.

- · Comfortable and handy desk: 40 cm x 80 cm x 46 cm
- · Excellent brand visibility
- · Class 1 waterproof and fireproof polyester fabric
- · Ideal for indoors and outdoors
- · Filled with polystyrene, has a hard top side