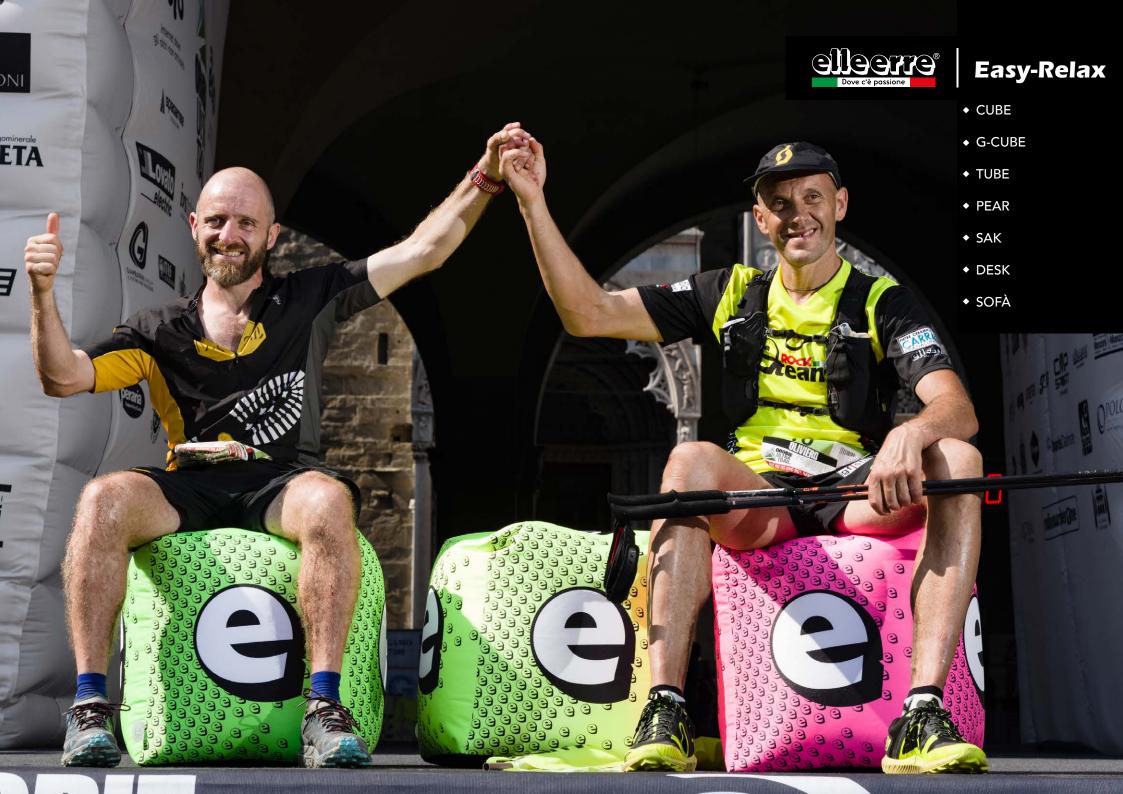

Water repellent material

Insulating material

Machine washable

Recycled

Certified

The Easy-Relax line has been created to offer relax areas during your events. Adaptable, fully customizable, the Easy-Relax line is printed on waterproof and fireproof class 1 polyester fabric. All the products of the Easy-Relax line can be used both indoors and outdoors. The Easy-Relax Cube is perfect as a seating as well as a piece of furniture in your shop or point of sale. Available both in smaller and larger quantities.

- · Comfortable and handy cube 40 cm x 40 cm x 46 cm, weight 2,6 Kg
- · Excellent brand visibility
- · Digital printing
- · Class 1 waterproof and fireproof fabric on the outside
- · Polystirene microspheres inside
- · Ideal for outdoors and indoors
- · Printing on five sides, black background
- · 100% polyester fabric