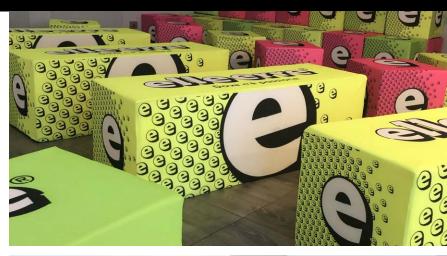

Water repellent material

Insulating material

Machine washable

Recycled

Certified

The Easy-Relax line has been created to offer relax areas during your events. Adaptable, fully customizable, the Easy-Relax line is printed on waterproof and fireproof class 1 polyester fabric. All the products of the Easy-Relax line can be used both indoors and outdoors. The Easy-Relax Cube is perfect as a seating as well as a piece of furniture in your shop or point of sale. Available both in smaller and larger quantities.