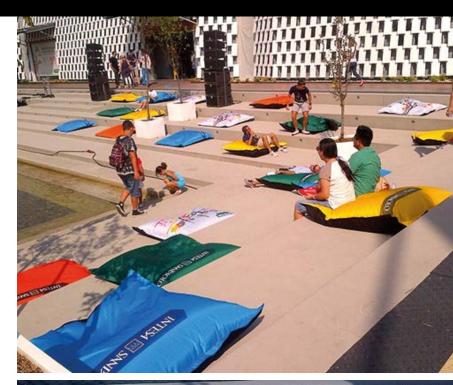

Water repellent material

Insulating material

Machine washable

Recycled

Certified

The Easy-Relax line has been created to offer relax areas during your events. Adaptable, fully customizable, the Easy-Relax line is printed on waterproof and fireproof class 1 polyester fabric. All the products of the Easy-Relax line can be used both indoors and outdoors. The Easy-Relax Cube is perfect as a seating as well as a piece of furniture in your shop or point of sale. Available both in smaller and larger quantities.

- · Comfortable and handy pear base Ø 67x90 cm, weight 4 Kg
- · Polystirene microspheres inside
- · Ideal for outdoors and indoors
- · Can be customized on six sides

The Easy-Relax line has been created to offer relax areas during your events. Fully customizable with no limits of graphics or colours, all the Easy-Relax products are printed on waterproof and fireproof class 1 polyester fabric, making them ideal for both indoor and outdoor use.