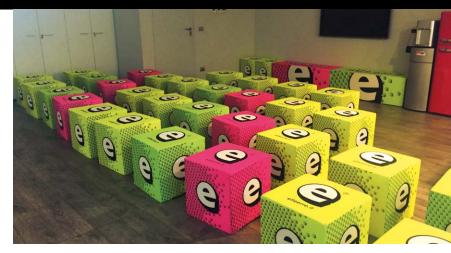

Water repellent material

Insulating material

Machine washable

Recycled

Certified

The Easy-Relax line has been created to offer relax areas during your events. Adaptable, fully customizable, the Easy-Relax line is printed on waterproof and fireproof class 1 polyester fabric. All the products of the Easy-Relax line can be used both indoors and outdoors. The Easy-Relax Cube is perfect as a seating as well as a piece of furniture in your shop or point of sale. Available both in smaller and larger quantities.

- · Comfortable and handy cube 40 cm x 40 cm x 46 cm, weight 2,6 Kg
- · Excellent brand visibility
- · Digital printing
- · Class 1 waterproof and fireproof fabric on the outside
- · Polystirene microspheres inside
- · Ideal for outdoors and indoors
- · Printing on five sides, black background
- · 100% polyester fabric