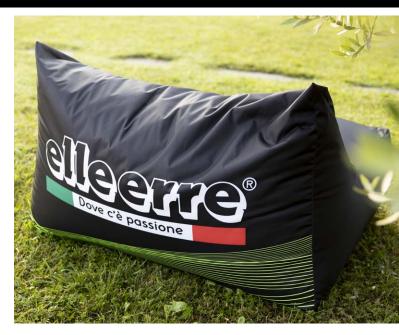

Easy-Relax is a versatile and comfortable seating solution, ideal for any type of event. Its practical design and high visibility make it perfect for any setting, whether indoor or outdoor.

Made from flame-retardant fabric and filled with expanded polystyrene microspheres, the sofa can be fully customized with unlimited colors, graphics, and photographs.

- · Fully customizable graphics
- · Class 1 waterproof and fireproof exterior fabric
- · Polystyrene microspheres filling
- · Ideal for both outdoor and indoor use
- · Available in two sizes: 1 seat (h.70x75x90 cm, weight 6 Kg)