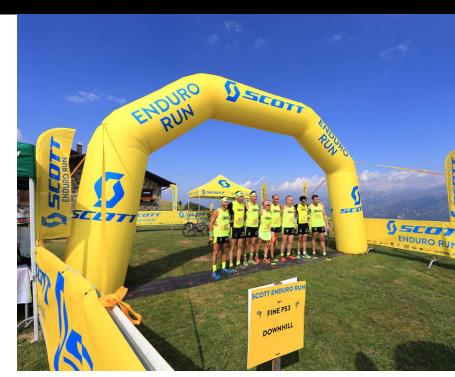

## INFLATABLES ARCH

ElleErre produces advertising inflatable to make your event exclusive. The inflatables can be customized in shape, colour and size.

They are printed on certified waterproof and fireproof polyester. It is possible to print any graphic or picture directly on the structure with no limits of colours. It is also possible to install your banner/logos through the fizing velcro stripes available on standard colour arches.

The silent electrical powered engine incorporated in the structure and continuously pumps air into the inflatables, keeping them perfectly tight.

Inflatable arch made of Class1 fireproof polyester, with aeronautic seams, together with anchoring ropes, optional Velcro to fix the banners (arch without customizing), fan and bag.

- · Different shapes and sizes
- · 100% customizing
- · Silent engine
- · Automatic and quick assemblage

7 mt

5 mt

3,5 mt

1 mt

22 kg

220 Volt

0.15 HP