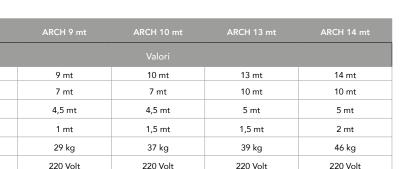

| Model                  |
|------------------------|
| Fully personalized     |
| Standard colors        |
| Poly banners / 1 side  |
| Poly banners / 2 sides |

External width

Internal width

Internal height

Diameter pipe

Weight

Power source Power HP

## STANDARD COLORS:

Black

0.25 HP

0.25 HP

0.50 HP

0.75 HP