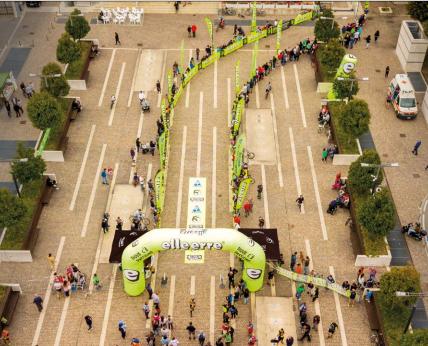

## INFLATABLES ARCH

ElleErre produces advertising inflatable to make your event exclusive. The inflatables can be customized in shape, colour and size.

They are printed on certified waterproof and fireproof polyester. It is possible to print any graphic or picture directly on the structure with no limits of colours. It is also possible to install your banner/logos through the fizing velcro stripes available on standard colour arches.

The silent electrical powered engine incorporated in the structure and continuously pumps air into the inflatables, keeping them perfectly tight.

Inflatable arch made of Class1 fireproof polyester, with aeronautic seams, together with anchoring ropes, optional Velcro to fix the banners (arch without customizing), fan and bag.

- · Different shapes and sizes
- · 100% customizing
- · Silent engine
- · Automatic and quick assemblage

7 mt

5 mt

3,5 mt

1 mt

22 kg

220 Volt

0.15 HP