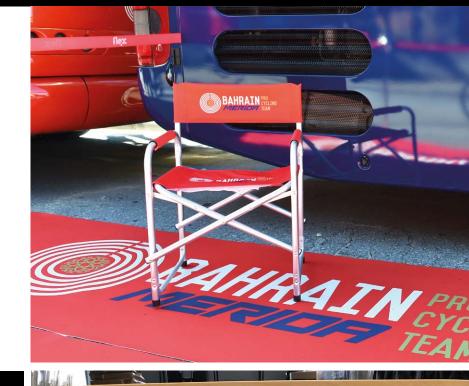

Water repellent material

Insulating material

Machine washable

Recycled

Certified

Customized aluminium folding chair (cm. 47x57x58) Padded back, seat and arms, printed on high quality waterproof and fireproof polyester fabric. Fully customizable digital printing.

- · Aluminium frame
- · Dimensions: 47 x 57 x 58
- · Easy to carry
- · Padded seat, arms and back
- · Digital printing
- · Class 1 waterproof and fireproof fabric
- · Lightweight
- · 100% customizable graphic