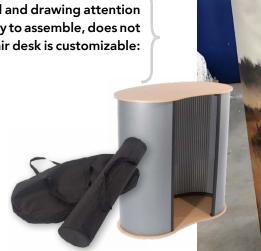

## FAIR DESK

The customized fair desk is perfect for welcoming customers at your stand and drawing attention to a promotional corner. The ElleErre fair desk is lightweigth, quick and easy to assemble, does not require the use of additional tools and is easy to be carried. The ElleErre fair desk is customizable: the covering fabric can be printed with your logo or your graphic.

- · Custom cloth h.90x180cm. Desk size: h.93x91x48cm
- · Desk with curved front, top and base
- · Gray plastic drum
- · Base and top available in black or birch
- · Complete with custom fabric banner and transport bag