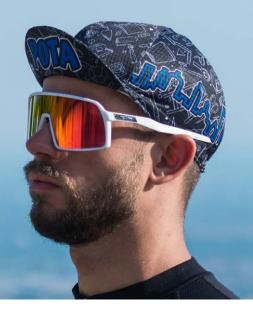

Insulating material

Machine washable

Recycled

Certified

Light Cap is the perfect cap for all outdoor sports: cycling, running, trail running, etc... "Light Cap" is made with a perforated elastic fabric which facilitates heat dissipation, ensuring the best possible breathability and lightness.

Main features: breathable, elastic, light and machine-washable. Rigid opposable visor which also makes it ideal for use under the helmet.

- · Weight: 25 g
- · Fabric: polyester 76% elastane 24% STANDARD 100 by OEKO-TEX®
- · Black "wipe-sweat" interior band in polyester
- Rigid and opposable polyester visor
  Machine-washable up to 40°
- · One-size-fits-all
- · Minimum order: 30 pcs