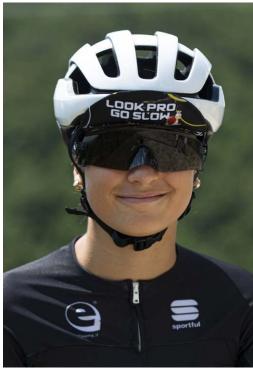

Insulating material

Machine washable

Recycled

Certified

Light Cap is the perfect cap for all outdoor sports: cycling, running, trail running, etc... "Light Cap" is made with a perforated elastic fabric which facilitates heat dissipation, ensuring the best possible breathability and lightness.

Main features: breathable, elastic, light and machine-washable. Rigid opposable visor which also makes it ideal for use under the helmet.

- · Weight: 25 g
- · Fabric: polyester 76% elastane 24% STANDARD 100 by OEKO-TEX®
- · Black "wipe-sweat" interior band in polyester
- Rigid and opposable polyester visor
  Machine-washable up to 40°
- · One-size-fits-all
- · Minimum order: 30 pcs