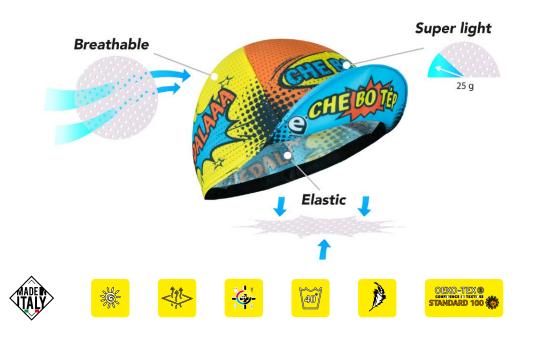

Insulating material

Machine washable

Recycled

Certified

Light Cap is the perfect cap for all outdoor sports: cycling, running, trail running, etc... "Light Cap" is made with a perforated elastic fabric which facilitates heat dissipation, ensuring the best possible breathability and lightness.

Main features: breathable, elastic, light and machine-washable. Rigid opposable visor which also makes it ideal for use under the helmet.

- · Weight: 25 g
- · Fabric: polyester 76% elastane 24% STANDARD 100 by OEKO-TEX®
- · Black "wipe-sweat" interior band in polyester
- Rigid and opposable polyester visor
  Machine-washable up to 40°
- · One-size-fits-all
- · Minimum order: 30 pcs