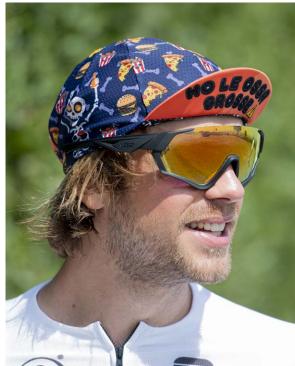

Insulating material

Machine washable

Recycled

Certified

Light Cap is the perfect cap for all outdoor sports: cycling, running, trail running, etc... "Light Cap" is made with a perforated elastic fabric which facilitates heat dissipation, ensuring the best possible breathability and lightness.

Main features: breathable, elastic, light and machine-washable. Rigid opposable visor which also makes it ideal for use under the helmet.

- · Weight: 25 g
- · Fabric: polyester 76% elastane 24% STANDARD 100 by OEKO-TEX®
- · Black "wipe-sweat" interior band in polyester
- Rigid and opposable polyester visor
  Machine-washable up to 40°
- · One-size-fits-all
- · Minimum order: 30 pcs