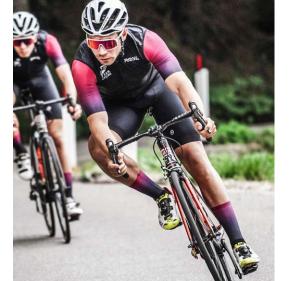

Water repellent material

Insulating material

Machine washable

Recycled

Certified

ElleErre Speed Socks: the super aerodynamic sock for maximum performance and an enviable look.

Speed Socks are produced to adhere perfectly to the ankle and calf and thanks to the absence of elastic, they promote blood circulation and minimizes friction with the air.

The upper part of the socks is made from an elastic polyester fabric. It has a grooved technical structure with vertical stripes and an internal side seam to facilitate aerodynamics. The upper portion adheres perfectly to the calf thanks to a silicone band which guarantees perfect stability of the sock even during longer rides.

The extremely technical lower part is composed of Carbon Resistex, a continuous filament of conductive material based on active carbon and textile fibers. This material improves the dispersion of moisture by favoring the evaporation of sweat. With less moisture in contact with the skin there is a greater sensation of well-being and comfort.