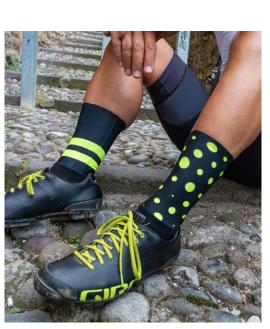

Water repellent material

Insulating material

Machine washable

Recycled

Certified

ElleErre Speed Socks: the super aerodynamic sock for maximum performance and an enviable look.

Speed Socks are produced to adhere perfectly to the ankle and calf and thanks to the absence of elastic, they promote blood circulation and minimizes friction with the air.

The upper part of the socks is made from an elastic polyester fabric. It has a grooved technical structure with vertical stripes and an internal side seam to facilitate aerodynamics. The upper portion adheres perfectly to the calf thanks to a silicone band which guarantees perfect stability of the sock even during longer rides.

The extremely technical lower part is composed of Carbon Resistex, a continuous filament of conductive material based on active carbon and textile fibers. This material improves the dispersion of moisture by favoring the evaporation of sweat. With less moisture in contact with the skin there is a greater sensation of well-being and comfort.